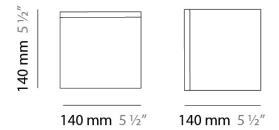

# D83003

| GENERAL  Series: Kubik  Brand: Panzeri  Division: Design  Mounting Type: Surface  Mounting Location: Ceiling  Subcategory: Ambient  PHYSICAL  Shape: Square  Length (mm): 140  Length (in): 5 ½  Width (mm): 140  Width (in): 5 ½  Height (mm): 140  Height (in): 5 ½  Extension (in): 5 ½  Extension (in): 5 ½  Light Distribution: Omnidirectional  Weight (kg): 1.50  Weight (lbs): 3.30  Diffuser: Matte White Blown Glass  Fixture Finish: WHI  Fixture Material: Metal  ELECTRICAL  Number of Lamps: 1  Lamp Type: LED Retrofit  Lamp Shape: T4  Bulb Included: Bulb Not Included  Total Output Wattage (W): '3  Max. Wattage Per Lamp (W): 3  Lamp Race: G9  Lamp Ra |                                     |
|--------------------------------------------------------------------------------------------------------------------------------------------------------------------------------------------------------------------------------------------------------------------------------------------------------------------------------------------------------------------------------------------------------------------------------------------------------------------------------------------------------------------------------------------------------------------------------------------------------------------------------------------------------------------------------------------------------------------------------------------------------------------------------------------------------------------------------------------------------------------------------------------------------------------------------------------------------------------------------------------------------------------------------------------------------------------------------------------------------------------------------------------------------------------------------------------------------------------------------------------------------------------------------------------------------------------------------------------------------------------------------------------------------------------------------------------------------------------------------------------------------------------------------------------------------------------------------------------------------------------------------------------------------------------------------------------------------------------------------------------------------------------------------------------------------------------------------------------------------------------------------------------------------------------------------------------------------------------------------------------------------------------------------------------------------------------------------------------------------------------------------|-------------------------------------|
| Brand: Panzeri  Division: Design  Mounting Type: Surface  Mounting Location: Ceiling  Subcategory: Ambient  PHYSICAL  Shape: Square  Length (mm): 140  Length (in): 5½  Width (mm): 140  Width (in): 5½  Height (mm): 140  Height (in): 5½  Extension (mm): 140  Extension (in): 5½  Light Distribution: Omnidirectional  Weight (kg): 1.50  Weight (lbs): 3.30  Diffuser: Matte White Blown Glass  Fixture Finish: WHI  Fixture Material: Metal  ELECTRICAL  Number of Lamps: 1  Lamp Type: LED Retrofit  Lamp Shape: T4  Bulb Included: Bulb Not Included  Total Output Wattage (W): '3  Max. Wattage Per Lamp (W): 3                                                                                                                                                                                                                                                                                                                                                                                                                                                                                                                                                                                                                                                                                                                                                                                                                                                                                                                                                                                                                                                                                                                                                                                                                                                                                                                                                                                                                                                                                                        | GENERAL                             |
| Division: Design  Mounting Type: Surface  Mounting Location: Ceiling  Subcategory: Ambient  PHYSICAL  Shape: Square  Length (mm): 140  Length (in): 5½  Width (mm): 140  Width (in): 5½  Height (mm): 140  Height (in): 5½  Extension (mm): 140  Extension (in): 5½  Light Distribution: Omnidirectional  Weight (kg): 1.50  Weight (lbs): 3.30  Diffuser: Matte White Blown Glass  Fixture Finish: WHI  Fixture Material: Metal  ELECTRICAL  Number of Lamps: 1  Lamp Type: LED Retrofit  Lamp Shape: T4  Bulb Included: Bulb Not Included  Total Output Wattage (W): '3  Max. Wattage Per Lamp (W): 3                                                                                                                                                                                                                                                                                                                                                                                                                                                                                                                                                                                                                                                                                                                                                                                                                                                                                                                                                                                                                                                                                                                                                                                                                                                                                                                                                                                                                                                                                                                        | Series: Kubik                       |
| Mounting Type: Surface  Mounting Location: Ceiling  Subcategory: Ambient  PHYSICAL  Shape: Square  Length (mm): 140  Length (in): 5 ½  Width (mm): 140  Width (in): 5 ½  Height (mm): 140  Height (in): 5 ½  Extension (mm): 140  Extension (in): 5 ½  Light Distribution: Omnidirectional  Weight (kg): 1.50  Weight (lbs): 3.30  Diffuser: Matte White Blown Glass  Fixture Finish: WHI  Fixture Material: Metal  ELECTRICAL  Number of Lamps: 1  Lamp Type: LED Retrofit  Lamp Shape: T4  Bulb Included: Bulb Not Included  Total Output Wattage (W): '3  Max. Wattage Per Lamp (W): 3                                                                                                                                                                                                                                                                                                                                                                                                                                                                                                                                                                                                                                                                                                                                                                                                                                                                                                                                                                                                                                                                                                                                                                                                                                                                                                                                                                                                                                                                                                                                      | Brand: Panzeri                      |
| Mounting Location: Ceiling Subcategory: Ambient  PHYSICAL Shape: Square  Length (mm): 140  Length (in): 5 ½ Width (mm): 140 Width (in): 5 ½ Height (mm): 140  Height (in): 5 ½ Extension (mm): 140  Extension (in): 5 ½ Light Distribution: Omnidirectional Weight (kg): 1.50 Weight (lbs): 3.30 Diffuser: Matte White Blown Glass Fixture Finish: WHI Fixture Material: Metal  ELECTRICAL Number of Lamps: 1 Lamp Type: LED Retrofit Lamp Shape: T4 Bulb Included: Bulb Not Included Total Output Wattage (W): '3 Max. Wattage Per Lamp (W): 3                                                                                                                                                                                                                                                                                                                                                                                                                                                                                                                                                                                                                                                                                                                                                                                                                                                                                                                                                                                                                                                                                                                                                                                                                                                                                                                                                                                                                                                                                                                                                                                | Division: Design                    |
| Subcategory: Ambient  PHYSICAL  Shape: Square  Length (mm): 140  Length (in): 5 ½  Width (mm): 140  Width (in): 5 ½  Height (mm): 140  Height (in): 5 ½  Extension (mm): 140  Extension (in): 5 ½  Light Distribution: Omnidirectional  Weight (kg): 1.50  Weight (kg): 1.50  Weight (lbs): 3.30  Diffuser: Matte White Blown Glass  Fixture Finish: WHI  Fixture Material: Metal  ELECTRICAL  Number of Lamps: 1  Lamp Type: LED Retrofit  Lamp Shape: T4  Bulb Included: Bulb Not Included  Total Output Wattage (W): '3  Max. Wattage Per Lamp (W): 3                                                                                                                                                                                                                                                                                                                                                                                                                                                                                                                                                                                                                                                                                                                                                                                                                                                                                                                                                                                                                                                                                                                                                                                                                                                                                                                                                                                                                                                                                                                                                                       | Mounting Type: Surface              |
| PHYSICAL Shape: Square Length (mm): 140 Length (in): 5 ½ Width (mm): 140 Width (in): 5 ½ Height (mm): 140 Height (in): 5 ½ Extension (mm): 140 Extension (in): 5 ½ Light Distribution: Omnidirectional Weight (kg): 1.50 Weight (lbs): 3.30 Diffuser: Matte White Blown Glass Fixture Finish: WHI Fixture Material: Metal  ELECTRICAL Number of Lamps: 1 Lamp Type: LED Retrofit Lamp Shape: T4 Bulb Included: Bulb Not Included Total Output Wattage (W): '3 Max. Wattage Per Lamp (W): 3                                                                                                                                                                                                                                                                                                                                                                                                                                                                                                                                                                                                                                                                                                                                                                                                                                                                                                                                                                                                                                                                                                                                                                                                                                                                                                                                                                                                                                                                                                                                                                                                                                     | Mounting Location: Ceiling          |
| Shape: Square  Length (mm): 140  Length (in): 5 ½  Width (mm): 140  Width (in): 5 ½  Height (mm): 140  Height (in): 5 ½  Extension (mm): 140  Extension (in): 5 ½  Light Distribution: Omnidirectional  Weight (kg): 1.50  Weight (lbs): 3.30  Diffuser: Matte White Blown Glass  Fixture Finish: WHI  Fixture Material: Metal  ELECTRICAL  Number of Lamps: 1  Lamp Type: LED Retrofit  Lamp Shape: T4  Bulb Included: Bulb Not Included  Total Output Wattage (W): '3  Max. Wattage Per Lamp (W): 3                                                                                                                                                                                                                                                                                                                                                                                                                                                                                                                                                                                                                                                                                                                                                                                                                                                                                                                                                                                                                                                                                                                                                                                                                                                                                                                                                                                                                                                                                                                                                                                                                          | Subcategory: Ambient                |
| Length (mm): 140  Length (in): 5 ½  Width (mm): 140  Width (in): 5½  Height (mm): 140  Height (in): 5½  Extension (mm): 140  Extension (in): 5½  Light Distribution: Omnidirectional  Weight (kg): 1.50  Weight (lbs): 3.30  Diffuser: Matte White Blown Glass  Fixture Finish: WHI  Fixture Material: Metal  ELECTRICAL  Number of Lamps: 1  Lamp Type: LED Retrofit  Lamp Shape: T4  Bulb Included: Bulb Not Included  Total Output Wattage (W): '3  Max. Wattage Per Lamp (W): 3                                                                                                                                                                                                                                                                                                                                                                                                                                                                                                                                                                                                                                                                                                                                                                                                                                                                                                                                                                                                                                                                                                                                                                                                                                                                                                                                                                                                                                                                                                                                                                                                                                            | PHYSICAL                            |
| Length (in): 5 ½ Width (mm): 140 Width (in): 5½ Height (mm): 140 Height (in): 5½ Extension (mm): 140 Extension (in): 5½ Extension (in): 5½ Light Distribution: Omnidirectional Weight (kg): 1.50 Weight (lbs): 3.30 Diffuser: Matte White Blown Glass Fixture Finish: WHI Fixture Material: Metal  ELECTRICAL Number of Lamps: 1 Lamp Type: LED Retrofit Lamp Shape: T4 Bulb Included: Bulb Not Included Total Output Wattage (W): '3 Max. Wattage Per Lamp (W): 3                                                                                                                                                                                                                                                                                                                                                                                                                                                                                                                                                                                                                                                                                                                                                                                                                                                                                                                                                                                                                                                                                                                                                                                                                                                                                                                                                                                                                                                                                                                                                                                                                                                             | Shape: Square                       |
| Width (mm): 140 Width (in): 5 ½ Height (mm): 140 Height (in): 5 ½ Extension (mm): 140 Extension (in): 5 ½ Extension (in): 5 ½ Light Distribution: Omnidirectional Weight (kg): 1.50 Weight (lbs): 3.30 Diffuser: Matte White Blown Glass Fixture Finish: WHI Fixture Material: Metal  ELECTRICAL Number of Lamps: 1 Lamp Type: LED Retrofit Lamp Shape: T4 Bulb Included: Bulb Not Included Total Output Wattage (W): '3 Max. Wattage Per Lamp (W): 3                                                                                                                                                                                                                                                                                                                                                                                                                                                                                                                                                                                                                                                                                                                                                                                                                                                                                                                                                                                                                                                                                                                                                                                                                                                                                                                                                                                                                                                                                                                                                                                                                                                                          | Length (mm): 140                    |
| Width (in): 5 ½  Height (mm): 140  Height (in): 5 ½  Extension (mm): 140  Extension (in): 5 ½  Light Distribution: Omnidirectional  Weight (kg): 1.50  Weight (lbs): 3.30  Diffuser: Matte White Blown Glass  Fixture Finish: WHI  Fixture Material: Metal  ELECTRICAL  Number of Lamps: 1  Lamp Type: LED Retrofit  Lamp Shape: T4  Bulb Included: Bulb Not Included  Total Output Wattage (W): '3  Max. Wattage Per Lamp (W): 3                                                                                                                                                                                                                                                                                                                                                                                                                                                                                                                                                                                                                                                                                                                                                                                                                                                                                                                                                                                                                                                                                                                                                                                                                                                                                                                                                                                                                                                                                                                                                                                                                                                                                              | Length (in): 5 ½                    |
| Height (mm): 140  Height (in): 5 ½  Extension (mm): 140  Extension (in): 5 ½  Light Distribution: Omnidirectional  Weight (kg): 1.50  Weight (lbs): 3.30  Diffuser: Matte White Blown Glass  Fixture Finish: WHI  Fixture Material: Metal  ELECTRICAL  Number of Lamps: 1  Lamp Type: LED Retrofit  Lamp Shape: T4  Bulb Included: Bulb Not Included  Total Output Wattage (W): '3  Max. Wattage Per Lamp (W): 3                                                                                                                                                                                                                                                                                                                                                                                                                                                                                                                                                                                                                                                                                                                                                                                                                                                                                                                                                                                                                                                                                                                                                                                                                                                                                                                                                                                                                                                                                                                                                                                                                                                                                                               | Width (mm): 140                     |
| Height (in): 5 ½  Extension (mm): 140  Extension (in): 5 ½  Light Distribution: Omnidirectional  Weight (kg): 1.50  Weight (lbs): 3.30  Diffuser: Matte White Blown Glass  Fixture Finish: WHI  Fixture Material: Metal  ELECTRICAL  Number of Lamps: 1  Lamp Type: LED Retrofit  Lamp Shape: T4  Bulb Included: Bulb Not Included  Total Output Wattage (W): '3  Max. Wattage Per Lamp (W): 3                                                                                                                                                                                                                                                                                                                                                                                                                                                                                                                                                                                                                                                                                                                                                                                                                                                                                                                                                                                                                                                                                                                                                                                                                                                                                                                                                                                                                                                                                                                                                                                                                                                                                                                                 | Width (in): $5\frac{1}{2}$          |
| Extension (mm): 140  Extension (in): 5 ½  Light Distribution: Omnidirectional  Weight (kg): 1.50  Weight (lbs): 3.30  Diffuser: Matte White Blown Glass  Fixture Finish: WHI  Fixture Material: Metal  ELECTRICAL  Number of Lamps: 1  Lamp Type: LED Retrofit  Lamp Shape: T4  Bulb Included: Bulb Not Included  Total Output Wattage (W): '3  Max. Wattage Per Lamp (W): 3                                                                                                                                                                                                                                                                                                                                                                                                                                                                                                                                                                                                                                                                                                                                                                                                                                                                                                                                                                                                                                                                                                                                                                                                                                                                                                                                                                                                                                                                                                                                                                                                                                                                                                                                                   | Height (mm): 140                    |
| Extension (in): 5 ½  Light Distribution: Omnidirectional  Weight (kg): 1.50  Weight (lbs): 3.30  Diffuser: Matte White Blown Glass  Fixture Finish: WHI  Fixture Material: Metal  ELECTRICAL  Number of Lamps: 1  Lamp Type: LED Retrofit  Lamp Shape: T4  Bulb Included: Bulb Not Included  Total Output Wattage (W): '3  Max. Wattage Per Lamp (W): 3                                                                                                                                                                                                                                                                                                                                                                                                                                                                                                                                                                                                                                                                                                                                                                                                                                                                                                                                                                                                                                                                                                                                                                                                                                                                                                                                                                                                                                                                                                                                                                                                                                                                                                                                                                        | Height (in): 5 ½                    |
| Light Distribution: Omnidirectional Weight (kg): 1.50 Weight (lbs): 3.30 Diffuser: Matte White Blown Glass Fixture Finish: WHI Fixture Material: Metal  ELECTRICAL Number of Lamps: 1 Lamp Type: LED Retrofit Lamp Shape: T4 Bulb Included: Bulb Not Included Total Output Wattage (W): '3 Max. Wattage Per Lamp (W): 3                                                                                                                                                                                                                                                                                                                                                                                                                                                                                                                                                                                                                                                                                                                                                                                                                                                                                                                                                                                                                                                                                                                                                                                                                                                                                                                                                                                                                                                                                                                                                                                                                                                                                                                                                                                                        | Extension (mm): 140                 |
| Weight (kg): 1.50 Weight (lbs): 3.30 Diffuser: Matte White Blown Glass Fixture Finish: WHI Fixture Material: Metal  ELECTRICAL Number of Lamps: 1 Lamp Type: LED Retrofit Lamp Shape: T4 Bulb Included: Bulb Not Included Total Output Wattage (W): '3 Max. Wattage Per Lamp (W): 3                                                                                                                                                                                                                                                                                                                                                                                                                                                                                                                                                                                                                                                                                                                                                                                                                                                                                                                                                                                                                                                                                                                                                                                                                                                                                                                                                                                                                                                                                                                                                                                                                                                                                                                                                                                                                                            | Extension (in): 5 ½                 |
| Weight (lbs): 3.30 Diffuser: Matte White Blown Glass Fixture Finish: WHI Fixture Material: Metal  ELECTRICAL Number of Lamps: 1 Lamp Type: LED Retrofit Lamp Shape: T4 Bulb Included: Bulb Not Included Total Output Wattage (W): '3 Max. Wattage Per Lamp (W): 3                                                                                                                                                                                                                                                                                                                                                                                                                                                                                                                                                                                                                                                                                                                                                                                                                                                                                                                                                                                                                                                                                                                                                                                                                                                                                                                                                                                                                                                                                                                                                                                                                                                                                                                                                                                                                                                              | Light Distribution: Omnidirectional |
| Diffuser: Matte White Blown Glass Fixture Finish: WHI Fixture Material: Metal  ELECTRICAL Number of Lamps: 1 Lamp Type: LED Retrofit Lamp Shape: T4 Bulb Included: Bulb Not Included Total Output Wattage (W): '3 Max. Wattage Per Lamp (W): 3                                                                                                                                                                                                                                                                                                                                                                                                                                                                                                                                                                                                                                                                                                                                                                                                                                                                                                                                                                                                                                                                                                                                                                                                                                                                                                                                                                                                                                                                                                                                                                                                                                                                                                                                                                                                                                                                                 | Weight (kg): 1.50                   |
| Fixture Finish: WHI Fixture Material: Metal  ELECTRICAL  Number of Lamps: 1  Lamp Type: LED Retrofit  Lamp Shape: T4  Bulb Included: Bulb Not Included  Total Output Wattage (W): '3  Max. Wattage Per Lamp (W): 3                                                                                                                                                                                                                                                                                                                                                                                                                                                                                                                                                                                                                                                                                                                                                                                                                                                                                                                                                                                                                                                                                                                                                                                                                                                                                                                                                                                                                                                                                                                                                                                                                                                                                                                                                                                                                                                                                                             | Weight (lbs): 3.30                  |
| Fixture Material: Metal  ELECTRICAL  Number of Lamps: 1  Lamp Type: LED Retrofit  Lamp Shape: T4  Bulb Included: Bulb Not Included  Total Output Wattage (W): '3  Max. Wattage Per Lamp (W): 3                                                                                                                                                                                                                                                                                                                                                                                                                                                                                                                                                                                                                                                                                                                                                                                                                                                                                                                                                                                                                                                                                                                                                                                                                                                                                                                                                                                                                                                                                                                                                                                                                                                                                                                                                                                                                                                                                                                                 | Diffuser: Matte White Blown Glass   |
| ELECTRICAL  Number of Lamps: 1  Lamp Type: LED Retrofit  Lamp Shape: T4  Bulb Included: Bulb Not Included  Total Output Wattage (W): '3  Max. Wattage Per Lamp (W): 3                                                                                                                                                                                                                                                                                                                                                                                                                                                                                                                                                                                                                                                                                                                                                                                                                                                                                                                                                                                                                                                                                                                                                                                                                                                                                                                                                                                                                                                                                                                                                                                                                                                                                                                                                                                                                                                                                                                                                          | Fixture Finish: WHI                 |
| Number of Lamps: 1 Lamp Type: LED Retrofit Lamp Shape: T4 Bulb Included: Bulb Not Included Total Output Wattage (W): '3 Max. Wattage Per Lamp (W): 3                                                                                                                                                                                                                                                                                                                                                                                                                                                                                                                                                                                                                                                                                                                                                                                                                                                                                                                                                                                                                                                                                                                                                                                                                                                                                                                                                                                                                                                                                                                                                                                                                                                                                                                                                                                                                                                                                                                                                                           | Fixture Material: Metal             |
| Lamp Type: LED Retrofit Lamp Shape: T4 Bulb Included: Bulb Not Included Total Output Wattage (W): '3 Max. Wattage Per Lamp (W): 3                                                                                                                                                                                                                                                                                                                                                                                                                                                                                                                                                                                                                                                                                                                                                                                                                                                                                                                                                                                                                                                                                                                                                                                                                                                                                                                                                                                                                                                                                                                                                                                                                                                                                                                                                                                                                                                                                                                                                                                              | ELECTRICAL                          |
| Lamp Shape: T4 Bulb Included: Bulb Not Included Total Output Wattage (W): '3 Max. Wattage Per Lamp (W): 3                                                                                                                                                                                                                                                                                                                                                                                                                                                                                                                                                                                                                                                                                                                                                                                                                                                                                                                                                                                                                                                                                                                                                                                                                                                                                                                                                                                                                                                                                                                                                                                                                                                                                                                                                                                                                                                                                                                                                                                                                      | Number of Lamps: 1                  |
| Bulb Included: Bulb Not Included Total Output Wattage (W): '3 Max. Wattage Per Lamp (W): 3                                                                                                                                                                                                                                                                                                                                                                                                                                                                                                                                                                                                                                                                                                                                                                                                                                                                                                                                                                                                                                                                                                                                                                                                                                                                                                                                                                                                                                                                                                                                                                                                                                                                                                                                                                                                                                                                                                                                                                                                                                     | Lamp Type: LED Retrofit             |
| Total Output Wattage (W): '3<br>Max. Wattage Per Lamp (W): 3                                                                                                                                                                                                                                                                                                                                                                                                                                                                                                                                                                                                                                                                                                                                                                                                                                                                                                                                                                                                                                                                                                                                                                                                                                                                                                                                                                                                                                                                                                                                                                                                                                                                                                                                                                                                                                                                                                                                                                                                                                                                   | Lamp Shape: T4                      |
| Max. Wattage Per Lamp (W): 3                                                                                                                                                                                                                                                                                                                                                                                                                                                                                                                                                                                                                                                                                                                                                                                                                                                                                                                                                                                                                                                                                                                                                                                                                                                                                                                                                                                                                                                                                                                                                                                                                                                                                                                                                                                                                                                                                                                                                                                                                                                                                                   | Bulb Included: Bulb Not Included    |
|                                                                                                                                                                                                                                                                                                                                                                                                                                                                                                                                                                                                                                                                                                                                                                                                                                                                                                                                                                                                                                                                                                                                                                                                                                                                                                                                                                                                                                                                                                                                                                                                                                                                                                                                                                                                                                                                                                                                                                                                                                                                                                                                | Total Output Wattage (W): '3        |
| Lamp Raco: G0                                                                                                                                                                                                                                                                                                                                                                                                                                                                                                                                                                                                                                                                                                                                                                                                                                                                                                                                                                                                                                                                                                                                                                                                                                                                                                                                                                                                                                                                                                                                                                                                                                                                                                                                                                                                                                                                                                                                                                                                                                                                                                                  | Max. Wattage Per Lamp (W): 3        |
| Lamp base. 03                                                                                                                                                                                                                                                                                                                                                                                                                                                                                                                                                                                                                                                                                                                                                                                                                                                                                                                                                                                                                                                                                                                                                                                                                                                                                                                                                                                                                                                                                                                                                                                                                                                                                                                                                                                                                                                                                                                                                                                                                                                                                                                  | Lamp Base: G9                       |