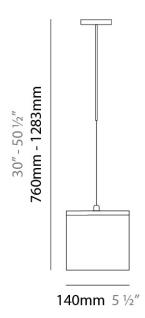

#### **GENERAL**

Series: Kubik Brand: Panzeri Division: Design Mounting Type: Suspension Mounting Location: Ceiling Subcategory: Pendant **PHYSICAL** Shape: Cube Length (mm): 140

Length (in): 5  $\frac{1}{2}$ Width (mm): 140 Width (in): 5 1/2 Height (mm): 760 Height (in): 30.0

Max. Overall Height (mm): 1283 Max. Overall Height (in):  $50\frac{1}{2}$ Light Distribution: Omnidirectional

Weight (kg): 3.27 Weight (lbs): 7.2 Diffuser: Matte White Blown Glass Fixture Finish: Metallic Gray Fixture Material: Glass / Aluminum