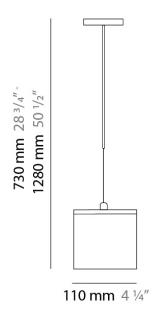

#### GENERAL

Series: Kubik Brand: Panzeri Division: Design

Mounting Type: Suspension Mounting Location: Ceiling Subcategory: Pendant **PHYSICAL** Shape: Square Length (mm): 110 Length (in): 4 1/16 Width (mm): 110 Width (in): 4 1/16 Height (mm): 730 Height (in): 28 3/4 Max. Overall Height (mm): 1283 Max. Overall Height (in): 50 1/2 Light Distribution: Omnidirectional Weight (kg): 1.56 Weight (lbs): 3.43 Diffuser: Matte White Blown Glass Fixture Finish: WHI Fixture Material: Metal ELECTRICAL