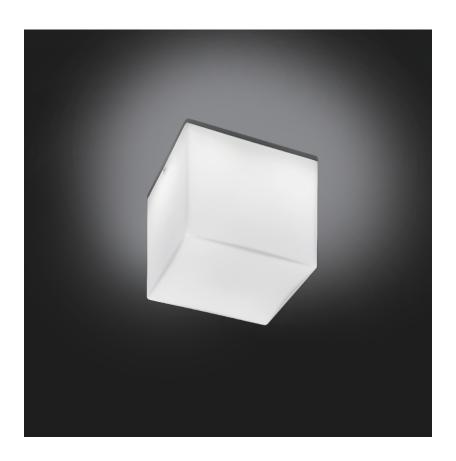

## D83279

#### GENERAL

Series: Kubik Brand: Panzeri Division: Design

Mounting Type: Surface Mounting Location: Ceiling Subcategory: Ambient **PHYSICAL** Shape: Square Length (mm): 110 Length (in): 4 1/16 Width (mm): 110 Width (in): 4 1/16 Height (mm): 110 Height (in): 4 1/16 Light Distribution: Omnidirectional Weight (kg): 0.66 Weight (lbs): 1.45 Diffuser: Matte White Blown Glass Fixture Finish: WHI Fixture Material: Metal **ELECTRICAL** Input Wattage Range: 1 - 9 W Lamp Type: LED Input Wattage (W): 9.5 Total Output Wattage (W): 9 Dimming: Non-Dimmable Driver Included: Yes Driver Location: Integrated