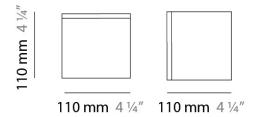

#### GENERAL

Series: Kubik Brand: Panzeri Division: Design

Mounting Type: Surface Mounting Location: Ceiling Subcategory: Ambient **PHYSICAL** Shape: Square Length (mm): 110 Length (in): 4 1/16 Width (mm): 110 Width (in): 4 1/16 Height (mm): 110 Height (in): 4 1/16 Light Distribution: Omnidirectional Weight (kg): 0.66 Weight (lbs): 1.45 Diffuser: Matte White Blown Glass Fixture Finish: WHI Fixture Material: Metal **ELECTRICAL** Input Wattage Range: 1 - 9 W Lamp Type: LED Input Wattage (W): 9.5 Total Output Wattage (W): 9 Dimming: Non-Dimmable Driver Included: Yes Driver Location: Integrated