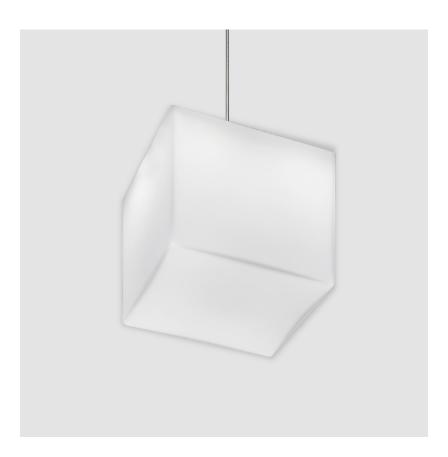

#### GENERAL

Series: Kubik Brand: Panzeri Division: Design

Mounting Type: Suspension Mounting Location: Ceiling Subcategory: Pendant **PHYSICAL** Shape: Square Length (mm): 110 Length (in): 4 1/16 Width (mm): 110 Width (in): 4 1/16 Height (mm): 730 Height (in): 28 3/4 Max. Overall Height (mm): 1283 Max. Overall Height (in): 50 1/2 Light Distribution: Omnidirectional Weight (kg): 1.56 Weight (lbs): 3.43 Diffuser: Matte White Blown Glass Fixture Finish: WHI Fixture Material: Metal ELECTRICAL