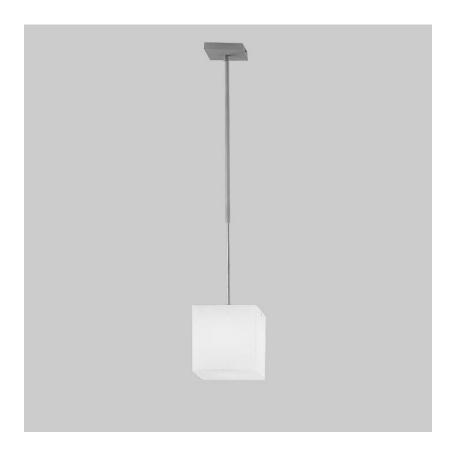

#### **GENERAL**

Series: Kubik Brand: Panzeri Division: Design Mounting Type: Suspension Mounting Location: Ceiling Subcategory: Pendant **PHYSICAL** Shape: Cube Length (mm): 140

Length (in): 5  $\frac{1}{2}$ Width (mm): 140 Width (in): 5 1/2 Height (mm): 760 Height (in): 30.0

Max. Overall Height (mm): 1283 Max. Overall Height (in):  $50\frac{1}{2}$ Light Distribution: Omnidirectional

Weight (kg): 3.27 Weight (lbs): 7.2 Diffuser: Matte White Blown Glass Fixture Finish: Metallic Gray Fixture Material: Glass / Aluminum