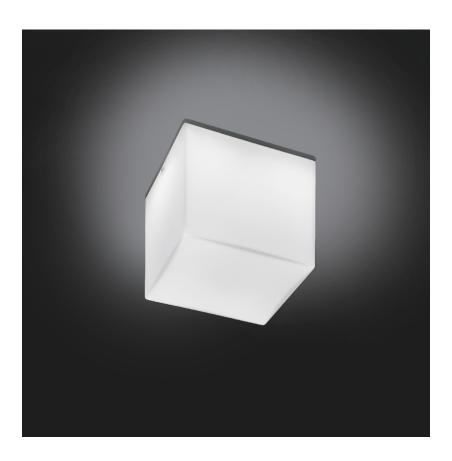

# D83003

| GENERAL  Series: Kubik  Brand: Panzeri  Division: Design  Mounting Type: Surface  Mounting Location: Ceiling  Subcategory: Ambient  PHYSICAL  Shape: Square  Length (mm): 140  Length (in): 5 ½  Width (mm): 140  Width (in): 5 ½  Height (mm): 140  Height (in): 5 ½  Extension (in): 5 ½  Extension (in): 5 ½  Light Distribution: Omnidirectional  Weight (kg): 1.50  Weight (lbs): 3.30  Diffuser: Matte White Blown Glass  Fixture Finish: WHI  Fixture Material: Metal  ELECTRICAL  Number of Lamps: 1  Lamp Type: LED Retrofit  Lamp Shape: T4  Bulb Included: Bulb Not Included  Total Output Wattage (W): '3  Max. Wattage Per Lamp (W): 3  Lamp Race: G9  Lamp Ra |                                     |
|--------------------------------------------------------------------------------------------------------------------------------------------------------------------------------------------------------------------------------------------------------------------------------------------------------------------------------------------------------------------------------------------------------------------------------------------------------------------------------------------------------------------------------------------------------------------------------------------------------------------------------------------------------------------------------------------------------------------------------------------------------------------------------------------------------------------------------------------------------------------------------------------------------------------------------------------------------------------------------------------------------------------------------------------------------------------------------------------------------------------------------------------------------------------------------------------------------------------------------------------------------------------------------------------------------------------------------------------------------------------------------------------------------------------------------------------------------------------------------------------------------------------------------------------------------------------------------------------------------------------------------------------------------------------------------------------------------------------------------------------------------------------------------------------------------------------------------------------------------------------------------------------------------------------------------------------------------------------------------------------------------------------------------------------------------------------------------------------------------------------------------|-------------------------------------|
| Brand: Panzeri  Division: Design  Mounting Type: Surface  Mounting Location: Ceiling  Subcategory: Ambient  PHYSICAL  Shape: Square  Length (mm): 140  Length (in): 5½  Width (mm): 140  Width (in): 5½  Height (mm): 140  Height (in): 5½  Extension (mm): 140  Extension (in): 5½  Light Distribution: Omnidirectional  Weight (kg): 1.50  Weight (lbs): 3.30  Diffuser: Matte White Blown Glass  Fixture Finish: WHI  Fixture Material: Metal  ELECTRICAL  Number of Lamps: 1  Lamp Type: LED Retrofit  Lamp Shape: T4  Bulb Included: Bulb Not Included  Total Output Wattage (W): '3  Max. Wattage Per Lamp (W): 3                                                                                                                                                                                                                                                                                                                                                                                                                                                                                                                                                                                                                                                                                                                                                                                                                                                                                                                                                                                                                                                                                                                                                                                                                                                                                                                                                                                                                                                                                                        | GENERAL                             |
| Division: Design  Mounting Type: Surface  Mounting Location: Ceiling  Subcategory: Ambient  PHYSICAL  Shape: Square  Length (mm): 140  Length (in): 5½  Width (mm): 140  Width (in): 5½  Height (mm): 140  Height (in): 5½  Extension (mm): 140  Extension (in): 5½  Light Distribution: Omnidirectional  Weight (kg): 1.50  Weight (lbs): 3.30  Diffuser: Matte White Blown Glass  Fixture Finish: WHI  Fixture Material: Metal  ELECTRICAL  Number of Lamps: 1  Lamp Type: LED Retrofit  Lamp Shape: T4  Bulb Included: Bulb Not Included  Total Output Wattage (W): '3  Max. Wattage Per Lamp (W): 3                                                                                                                                                                                                                                                                                                                                                                                                                                                                                                                                                                                                                                                                                                                                                                                                                                                                                                                                                                                                                                                                                                                                                                                                                                                                                                                                                                                                                                                                                                                        | Series: Kubik                       |
| Mounting Type: Surface  Mounting Location: Ceiling  Subcategory: Ambient  PHYSICAL  Shape: Square  Length (mm): 140  Length (in): 5 ½  Width (mm): 140  Width (in): 5 ½  Height (mm): 140  Height (in): 5 ½  Extension (mm): 140  Extension (in): 5 ½  Light Distribution: Omnidirectional  Weight (kg): 1.50  Weight (lbs): 3.30  Diffuser: Matte White Blown Glass  Fixture Finish: WHI  Fixture Material: Metal  ELECTRICAL  Number of Lamps: 1  Lamp Type: LED Retrofit  Lamp Shape: T4  Bulb Included: Bulb Not Included  Total Output Wattage (W): '3  Max. Wattage Per Lamp (W): 3                                                                                                                                                                                                                                                                                                                                                                                                                                                                                                                                                                                                                                                                                                                                                                                                                                                                                                                                                                                                                                                                                                                                                                                                                                                                                                                                                                                                                                                                                                                                      | Brand: Panzeri                      |
| Mounting Location: Ceiling Subcategory: Ambient  PHYSICAL Shape: Square  Length (mm): 140  Length (in): 5 ½ Width (mm): 140 Width (in): 5 ½ Height (mm): 140  Height (in): 5 ½ Extension (mm): 140  Extension (in): 5 ½ Light Distribution: Omnidirectional Weight (kg): 1.50 Weight (lbs): 3.30 Diffuser: Matte White Blown Glass Fixture Finish: WHI Fixture Material: Metal  ELECTRICAL Number of Lamps: 1 Lamp Type: LED Retrofit Lamp Shape: T4 Bulb Included: Bulb Not Included Total Output Wattage (W): '3 Max. Wattage Per Lamp (W): 3                                                                                                                                                                                                                                                                                                                                                                                                                                                                                                                                                                                                                                                                                                                                                                                                                                                                                                                                                                                                                                                                                                                                                                                                                                                                                                                                                                                                                                                                                                                                                                                | Division: Design                    |
| Subcategory: Ambient  PHYSICAL  Shape: Square  Length (mm): 140  Length (in): 5 ½  Width (mm): 140  Width (in): 5 ½  Height (mm): 140  Height (in): 5 ½  Extension (mm): 140  Extension (in): 5 ½  Light Distribution: Omnidirectional  Weight (kg): 1.50  Weight (kg): 1.50  Weight (lbs): 3.30  Diffuser: Matte White Blown Glass  Fixture Finish: WHI  Fixture Material: Metal  ELECTRICAL  Number of Lamps: 1  Lamp Type: LED Retrofit  Lamp Shape: T4  Bulb Included: Bulb Not Included  Total Output Wattage (W): '3  Max. Wattage Per Lamp (W): 3                                                                                                                                                                                                                                                                                                                                                                                                                                                                                                                                                                                                                                                                                                                                                                                                                                                                                                                                                                                                                                                                                                                                                                                                                                                                                                                                                                                                                                                                                                                                                                       | Mounting Type: Surface              |
| PHYSICAL Shape: Square Length (mm): 140 Length (in): 5 ½ Width (mm): 140 Width (in): 5 ½ Height (mm): 140 Height (in): 5 ½ Extension (mm): 140 Extension (in): 5 ½ Light Distribution: Omnidirectional Weight (kg): 1.50 Weight (lbs): 3.30 Diffuser: Matte White Blown Glass Fixture Finish: WHI Fixture Material: Metal  ELECTRICAL Number of Lamps: 1 Lamp Type: LED Retrofit Lamp Shape: T4 Bulb Included: Bulb Not Included Total Output Wattage (W): '3 Max. Wattage Per Lamp (W): 3                                                                                                                                                                                                                                                                                                                                                                                                                                                                                                                                                                                                                                                                                                                                                                                                                                                                                                                                                                                                                                                                                                                                                                                                                                                                                                                                                                                                                                                                                                                                                                                                                                     | Mounting Location: Ceiling          |
| Shape: Square  Length (mm): 140  Length (in): 5 ½  Width (mm): 140  Width (in): 5 ½  Height (mm): 140  Height (in): 5 ½  Extension (mm): 140  Extension (in): 5 ½  Light Distribution: Omnidirectional  Weight (kg): 1.50  Weight (lbs): 3.30  Diffuser: Matte White Blown Glass  Fixture Finish: WHI  Fixture Material: Metal  ELECTRICAL  Number of Lamps: 1  Lamp Type: LED Retrofit  Lamp Shape: T4  Bulb Included: Bulb Not Included  Total Output Wattage (W): '3  Max. Wattage Per Lamp (W): 3                                                                                                                                                                                                                                                                                                                                                                                                                                                                                                                                                                                                                                                                                                                                                                                                                                                                                                                                                                                                                                                                                                                                                                                                                                                                                                                                                                                                                                                                                                                                                                                                                          | Subcategory: Ambient                |
| Length (mm): 140  Length (in): 5 ½  Width (mm): 140  Width (in): 5½  Height (mm): 140  Height (in): 5½  Extension (mm): 140  Extension (in): 5½  Light Distribution: Omnidirectional  Weight (kg): 1.50  Weight (lbs): 3.30  Diffuser: Matte White Blown Glass  Fixture Finish: WHI  Fixture Material: Metal  ELECTRICAL  Number of Lamps: 1  Lamp Type: LED Retrofit  Lamp Shape: T4  Bulb Included: Bulb Not Included  Total Output Wattage (W): '3  Max. Wattage Per Lamp (W): 3                                                                                                                                                                                                                                                                                                                                                                                                                                                                                                                                                                                                                                                                                                                                                                                                                                                                                                                                                                                                                                                                                                                                                                                                                                                                                                                                                                                                                                                                                                                                                                                                                                            | PHYSICAL                            |
| Length (in): 5 ½ Width (mm): 140 Width (in): 5½ Height (mm): 140 Height (in): 5½ Extension (mm): 140 Extension (in): 5½ Extension (in): 5½ Light Distribution: Omnidirectional Weight (kg): 1.50 Weight (lbs): 3.30 Diffuser: Matte White Blown Glass Fixture Finish: WHI Fixture Material: Metal  ELECTRICAL Number of Lamps: 1 Lamp Type: LED Retrofit Lamp Shape: T4 Bulb Included: Bulb Not Included Total Output Wattage (W): '3 Max. Wattage Per Lamp (W): 3                                                                                                                                                                                                                                                                                                                                                                                                                                                                                                                                                                                                                                                                                                                                                                                                                                                                                                                                                                                                                                                                                                                                                                                                                                                                                                                                                                                                                                                                                                                                                                                                                                                             | Shape: Square                       |
| Width (mm): 140 Width (in): 5 ½ Height (mm): 140 Height (in): 5 ½ Extension (mm): 140 Extension (in): 5 ½ Extension (in): 5 ½ Light Distribution: Omnidirectional Weight (kg): 1.50 Weight (lbs): 3.30 Diffuser: Matte White Blown Glass Fixture Finish: WHI Fixture Material: Metal  ELECTRICAL Number of Lamps: 1 Lamp Type: LED Retrofit Lamp Shape: T4 Bulb Included: Bulb Not Included Total Output Wattage (W): '3 Max. Wattage Per Lamp (W): 3                                                                                                                                                                                                                                                                                                                                                                                                                                                                                                                                                                                                                                                                                                                                                                                                                                                                                                                                                                                                                                                                                                                                                                                                                                                                                                                                                                                                                                                                                                                                                                                                                                                                          | Length (mm): 140                    |
| Width (in): 5 ½  Height (mm): 140  Height (in): 5 ½  Extension (mm): 140  Extension (in): 5 ½  Light Distribution: Omnidirectional  Weight (kg): 1.50  Weight (lbs): 3.30  Diffuser: Matte White Blown Glass  Fixture Finish: WHI  Fixture Material: Metal  ELECTRICAL  Number of Lamps: 1  Lamp Type: LED Retrofit  Lamp Shape: T4  Bulb Included: Bulb Not Included  Total Output Wattage (W): '3  Max. Wattage Per Lamp (W): 3                                                                                                                                                                                                                                                                                                                                                                                                                                                                                                                                                                                                                                                                                                                                                                                                                                                                                                                                                                                                                                                                                                                                                                                                                                                                                                                                                                                                                                                                                                                                                                                                                                                                                              | Length (in): 5 ½                    |
| Height (mm): 140  Height (in): 5 ½  Extension (mm): 140  Extension (in): 5 ½  Light Distribution: Omnidirectional  Weight (kg): 1.50  Weight (lbs): 3.30  Diffuser: Matte White Blown Glass  Fixture Finish: WHI  Fixture Material: Metal  ELECTRICAL  Number of Lamps: 1  Lamp Type: LED Retrofit  Lamp Shape: T4  Bulb Included: Bulb Not Included  Total Output Wattage (W): '3  Max. Wattage Per Lamp (W): 3                                                                                                                                                                                                                                                                                                                                                                                                                                                                                                                                                                                                                                                                                                                                                                                                                                                                                                                                                                                                                                                                                                                                                                                                                                                                                                                                                                                                                                                                                                                                                                                                                                                                                                               | Width (mm): 140                     |
| Height (in): 5 ½  Extension (mm): 140  Extension (in): 5 ½  Light Distribution: Omnidirectional  Weight (kg): 1.50  Weight (lbs): 3.30  Diffuser: Matte White Blown Glass  Fixture Finish: WHI  Fixture Material: Metal  ELECTRICAL  Number of Lamps: 1  Lamp Type: LED Retrofit  Lamp Shape: T4  Bulb Included: Bulb Not Included  Total Output Wattage (W): '3  Max. Wattage Per Lamp (W): 3                                                                                                                                                                                                                                                                                                                                                                                                                                                                                                                                                                                                                                                                                                                                                                                                                                                                                                                                                                                                                                                                                                                                                                                                                                                                                                                                                                                                                                                                                                                                                                                                                                                                                                                                 | Width (in): $5\frac{1}{2}$          |
| Extension (mm): 140  Extension (in): 5 ½  Light Distribution: Omnidirectional  Weight (kg): 1.50  Weight (lbs): 3.30  Diffuser: Matte White Blown Glass  Fixture Finish: WHI  Fixture Material: Metal  ELECTRICAL  Number of Lamps: 1  Lamp Type: LED Retrofit  Lamp Shape: T4  Bulb Included: Bulb Not Included  Total Output Wattage (W): '3  Max. Wattage Per Lamp (W): 3                                                                                                                                                                                                                                                                                                                                                                                                                                                                                                                                                                                                                                                                                                                                                                                                                                                                                                                                                                                                                                                                                                                                                                                                                                                                                                                                                                                                                                                                                                                                                                                                                                                                                                                                                   | Height (mm): 140                    |
| Extension (in): 5 ½  Light Distribution: Omnidirectional  Weight (kg): 1.50  Weight (lbs): 3.30  Diffuser: Matte White Blown Glass  Fixture Finish: WHI  Fixture Material: Metal  ELECTRICAL  Number of Lamps: 1  Lamp Type: LED Retrofit  Lamp Shape: T4  Bulb Included: Bulb Not Included  Total Output Wattage (W): '3  Max. Wattage Per Lamp (W): 3                                                                                                                                                                                                                                                                                                                                                                                                                                                                                                                                                                                                                                                                                                                                                                                                                                                                                                                                                                                                                                                                                                                                                                                                                                                                                                                                                                                                                                                                                                                                                                                                                                                                                                                                                                        | Height (in): 5 ½                    |
| Light Distribution: Omnidirectional Weight (kg): 1.50 Weight (lbs): 3.30 Diffuser: Matte White Blown Glass Fixture Finish: WHI Fixture Material: Metal  ELECTRICAL Number of Lamps: 1 Lamp Type: LED Retrofit Lamp Shape: T4 Bulb Included: Bulb Not Included Total Output Wattage (W): '3 Max. Wattage Per Lamp (W): 3                                                                                                                                                                                                                                                                                                                                                                                                                                                                                                                                                                                                                                                                                                                                                                                                                                                                                                                                                                                                                                                                                                                                                                                                                                                                                                                                                                                                                                                                                                                                                                                                                                                                                                                                                                                                        | Extension (mm): 140                 |
| Weight (kg): 1.50 Weight (lbs): 3.30 Diffuser: Matte White Blown Glass Fixture Finish: WHI Fixture Material: Metal  ELECTRICAL Number of Lamps: 1 Lamp Type: LED Retrofit Lamp Shape: T4 Bulb Included: Bulb Not Included Total Output Wattage (W): '3 Max. Wattage Per Lamp (W): 3                                                                                                                                                                                                                                                                                                                                                                                                                                                                                                                                                                                                                                                                                                                                                                                                                                                                                                                                                                                                                                                                                                                                                                                                                                                                                                                                                                                                                                                                                                                                                                                                                                                                                                                                                                                                                                            | Extension (in): 5 ½                 |
| Weight (lbs): 3.30 Diffuser: Matte White Blown Glass Fixture Finish: WHI Fixture Material: Metal  ELECTRICAL Number of Lamps: 1 Lamp Type: LED Retrofit Lamp Shape: T4 Bulb Included: Bulb Not Included Total Output Wattage (W): '3 Max. Wattage Per Lamp (W): 3                                                                                                                                                                                                                                                                                                                                                                                                                                                                                                                                                                                                                                                                                                                                                                                                                                                                                                                                                                                                                                                                                                                                                                                                                                                                                                                                                                                                                                                                                                                                                                                                                                                                                                                                                                                                                                                              | Light Distribution: Omnidirectional |
| Diffuser: Matte White Blown Glass Fixture Finish: WHI Fixture Material: Metal  ELECTRICAL Number of Lamps: 1 Lamp Type: LED Retrofit Lamp Shape: T4 Bulb Included: Bulb Not Included Total Output Wattage (W): '3 Max. Wattage Per Lamp (W): 3                                                                                                                                                                                                                                                                                                                                                                                                                                                                                                                                                                                                                                                                                                                                                                                                                                                                                                                                                                                                                                                                                                                                                                                                                                                                                                                                                                                                                                                                                                                                                                                                                                                                                                                                                                                                                                                                                 | Weight (kg): 1.50                   |
| Fixture Finish: WHI Fixture Material: Metal  ELECTRICAL  Number of Lamps: 1  Lamp Type: LED Retrofit  Lamp Shape: T4  Bulb Included: Bulb Not Included  Total Output Wattage (W): '3  Max. Wattage Per Lamp (W): 3                                                                                                                                                                                                                                                                                                                                                                                                                                                                                                                                                                                                                                                                                                                                                                                                                                                                                                                                                                                                                                                                                                                                                                                                                                                                                                                                                                                                                                                                                                                                                                                                                                                                                                                                                                                                                                                                                                             | Weight (lbs): 3.30                  |
| Fixture Material: Metal  ELECTRICAL  Number of Lamps: 1  Lamp Type: LED Retrofit  Lamp Shape: T4  Bulb Included: Bulb Not Included  Total Output Wattage (W): '3  Max. Wattage Per Lamp (W): 3                                                                                                                                                                                                                                                                                                                                                                                                                                                                                                                                                                                                                                                                                                                                                                                                                                                                                                                                                                                                                                                                                                                                                                                                                                                                                                                                                                                                                                                                                                                                                                                                                                                                                                                                                                                                                                                                                                                                 | Diffuser: Matte White Blown Glass   |
| ELECTRICAL  Number of Lamps: 1  Lamp Type: LED Retrofit  Lamp Shape: T4  Bulb Included: Bulb Not Included  Total Output Wattage (W): '3  Max. Wattage Per Lamp (W): 3                                                                                                                                                                                                                                                                                                                                                                                                                                                                                                                                                                                                                                                                                                                                                                                                                                                                                                                                                                                                                                                                                                                                                                                                                                                                                                                                                                                                                                                                                                                                                                                                                                                                                                                                                                                                                                                                                                                                                          | Fixture Finish: WHI                 |
| Number of Lamps: 1 Lamp Type: LED Retrofit Lamp Shape: T4 Bulb Included: Bulb Not Included Total Output Wattage (W): '3 Max. Wattage Per Lamp (W): 3                                                                                                                                                                                                                                                                                                                                                                                                                                                                                                                                                                                                                                                                                                                                                                                                                                                                                                                                                                                                                                                                                                                                                                                                                                                                                                                                                                                                                                                                                                                                                                                                                                                                                                                                                                                                                                                                                                                                                                           | Fixture Material: Metal             |
| Lamp Type: LED Retrofit Lamp Shape: T4 Bulb Included: Bulb Not Included Total Output Wattage (W): '3 Max. Wattage Per Lamp (W): 3                                                                                                                                                                                                                                                                                                                                                                                                                                                                                                                                                                                                                                                                                                                                                                                                                                                                                                                                                                                                                                                                                                                                                                                                                                                                                                                                                                                                                                                                                                                                                                                                                                                                                                                                                                                                                                                                                                                                                                                              | ELECTRICAL                          |
| Lamp Shape: T4 Bulb Included: Bulb Not Included Total Output Wattage (W): '3 Max. Wattage Per Lamp (W): 3                                                                                                                                                                                                                                                                                                                                                                                                                                                                                                                                                                                                                                                                                                                                                                                                                                                                                                                                                                                                                                                                                                                                                                                                                                                                                                                                                                                                                                                                                                                                                                                                                                                                                                                                                                                                                                                                                                                                                                                                                      | Number of Lamps: 1                  |
| Bulb Included: Bulb Not Included Total Output Wattage (W): '3 Max. Wattage Per Lamp (W): 3                                                                                                                                                                                                                                                                                                                                                                                                                                                                                                                                                                                                                                                                                                                                                                                                                                                                                                                                                                                                                                                                                                                                                                                                                                                                                                                                                                                                                                                                                                                                                                                                                                                                                                                                                                                                                                                                                                                                                                                                                                     | Lamp Type: LED Retrofit             |
| Total Output Wattage (W): '3<br>Max. Wattage Per Lamp (W): 3                                                                                                                                                                                                                                                                                                                                                                                                                                                                                                                                                                                                                                                                                                                                                                                                                                                                                                                                                                                                                                                                                                                                                                                                                                                                                                                                                                                                                                                                                                                                                                                                                                                                                                                                                                                                                                                                                                                                                                                                                                                                   | Lamp Shape: T4                      |
| Max. Wattage Per Lamp (W): 3                                                                                                                                                                                                                                                                                                                                                                                                                                                                                                                                                                                                                                                                                                                                                                                                                                                                                                                                                                                                                                                                                                                                                                                                                                                                                                                                                                                                                                                                                                                                                                                                                                                                                                                                                                                                                                                                                                                                                                                                                                                                                                   | Bulb Included: Bulb Not Included    |
|                                                                                                                                                                                                                                                                                                                                                                                                                                                                                                                                                                                                                                                                                                                                                                                                                                                                                                                                                                                                                                                                                                                                                                                                                                                                                                                                                                                                                                                                                                                                                                                                                                                                                                                                                                                                                                                                                                                                                                                                                                                                                                                                | Total Output Wattage (W): '3        |
| Lamp Raco: G0                                                                                                                                                                                                                                                                                                                                                                                                                                                                                                                                                                                                                                                                                                                                                                                                                                                                                                                                                                                                                                                                                                                                                                                                                                                                                                                                                                                                                                                                                                                                                                                                                                                                                                                                                                                                                                                                                                                                                                                                                                                                                                                  | Max. Wattage Per Lamp (W): 3        |
| Lamp base. 03                                                                                                                                                                                                                                                                                                                                                                                                                                                                                                                                                                                                                                                                                                                                                                                                                                                                                                                                                                                                                                                                                                                                                                                                                                                                                                                                                                                                                                                                                                                                                                                                                                                                                                                                                                                                                                                                                                                                                                                                                                                                                                                  | Lamp Base: G9                       |

#### GENERAL

Series: Kubik Brand: Panzeri Division: Design

Mounting Type: Surface Mounting Location: Ceiling Subcategory: Ambient **PHYSICAL** Shape: Square Length (mm): 110 Length (in): 4 1/16 Width (mm): 110 Width (in): 4 1/16 Height (mm): 110 Height (in): 4 1/16 Light Distribution: Omnidirectional Weight (kg): 0.66 Weight (lbs): 1.45 Diffuser: Matte White Blown Glass Fixture Finish: WHI Fixture Material: Metal **ELECTRICAL** Input Wattage Range: 1 - 9 W Lamp Type: LED Input Wattage (W): 9.5 Total Output Wattage (W): 9 Dimming: Non-Dimmable Driver Included: Yes Driver Location: Integrated

#### GENERAL

Series: Kubik Brand: Panzeri Division: Design

Mounting Type: Surface Mounting Location: Ceiling Subcategory: Ambient **PHYSICAL** Shape: Square Length (mm): 110 Length (in): 4  $\frac{5}{16}$ Width (mm): 110 Width (in): 4 1/16 Height (mm): 110 Height (in): 4 1/16 Light Distribution: Omnidirectional Weight (kg): 0.66 Weight (lbs): 1.45 Diffuser: Matte White Blown Glass Fixture Finish: WHI Fixture Material: Metal **ELECTRICAL** Input Wattage Range: 1 - 9 W Lamp Type: LED