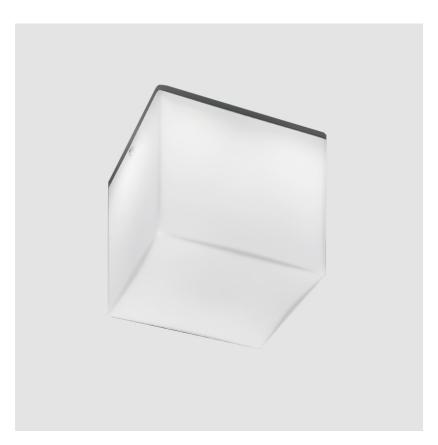

# D83003

| GENERAL  Series: Kubik  Brand: Panzeri  Division: Design  Mounting Type: Surface  Mounting Location: Ceiling  Subcategory: Ambient  PHYSICAL  Shape: Square  Length (mm): 140  Length (in): 5 ½  Width (mm): 140  Width (in): 5 ½  Height (mm): 140  Height (in): 5 ½  Extension (in): 5 ½  Extension (in): 5 ½  Light Distribution: Omnidirectional  Weight (kg): 1.50  Weight (lbs): 3.30  Diffuser: Matte White Blown Glass  Fixture Finish: WHI  Fixture Material: Metal  ELECTRICAL  Number of Lamps: 1  Lamp Type: LED Retrofit  Lamp Shape: T4  Bulb Included: Bulb Not Included  Total Output Wattage (W): '3  Max. Wattage Per Lamp (W): 3  Lamp Race: G9  Lamp Ra |                                     |
|--------------------------------------------------------------------------------------------------------------------------------------------------------------------------------------------------------------------------------------------------------------------------------------------------------------------------------------------------------------------------------------------------------------------------------------------------------------------------------------------------------------------------------------------------------------------------------------------------------------------------------------------------------------------------------------------------------------------------------------------------------------------------------------------------------------------------------------------------------------------------------------------------------------------------------------------------------------------------------------------------------------------------------------------------------------------------------------------------------------------------------------------------------------------------------------------------------------------------------------------------------------------------------------------------------------------------------------------------------------------------------------------------------------------------------------------------------------------------------------------------------------------------------------------------------------------------------------------------------------------------------------------------------------------------------------------------------------------------------------------------------------------------------------------------------------------------------------------------------------------------------------------------------------------------------------------------------------------------------------------------------------------------------------------------------------------------------------------------------------------------------|-------------------------------------|
| Brand: Panzeri  Division: Design  Mounting Type: Surface  Mounting Location: Ceiling  Subcategory: Ambient  PHYSICAL  Shape: Square  Length (mm): 140  Length (in): 5½  Width (mm): 140  Width (in): 5½  Height (mm): 140  Height (in): 5½  Extension (mm): 140  Extension (in): 5½  Light Distribution: Omnidirectional  Weight (kg): 1.50  Weight (lbs): 3.30  Diffuser: Matte White Blown Glass  Fixture Finish: WHI  Fixture Material: Metal  ELECTRICAL  Number of Lamps: 1  Lamp Type: LED Retrofit  Lamp Shape: T4  Bulb Included: Bulb Not Included  Total Output Wattage (W): '3  Max. Wattage Per Lamp (W): 3                                                                                                                                                                                                                                                                                                                                                                                                                                                                                                                                                                                                                                                                                                                                                                                                                                                                                                                                                                                                                                                                                                                                                                                                                                                                                                                                                                                                                                                                                                        | GENERAL                             |
| Division: Design  Mounting Type: Surface  Mounting Location: Ceiling  Subcategory: Ambient  PHYSICAL  Shape: Square  Length (mm): 140  Length (in): 5½  Width (mm): 140  Width (in): 5½  Height (mm): 140  Height (in): 5½  Extension (mm): 140  Extension (in): 5½  Light Distribution: Omnidirectional  Weight (kg): 1.50  Weight (lbs): 3.30  Diffuser: Matte White Blown Glass  Fixture Finish: WHI  Fixture Material: Metal  ELECTRICAL  Number of Lamps: 1  Lamp Type: LED Retrofit  Lamp Shape: T4  Bulb Included: Bulb Not Included  Total Output Wattage (W): '3  Max. Wattage Per Lamp (W): 3                                                                                                                                                                                                                                                                                                                                                                                                                                                                                                                                                                                                                                                                                                                                                                                                                                                                                                                                                                                                                                                                                                                                                                                                                                                                                                                                                                                                                                                                                                                        | Series: Kubik                       |
| Mounting Type: Surface  Mounting Location: Ceiling  Subcategory: Ambient  PHYSICAL  Shape: Square  Length (mm): 140  Length (in): 5 ½  Width (mm): 140  Width (in): 5 ½  Height (mm): 140  Height (in): 5 ½  Extension (mm): 140  Extension (in): 5 ½  Light Distribution: Omnidirectional  Weight (kg): 1.50  Weight (lbs): 3.30  Diffuser: Matte White Blown Glass  Fixture Finish: WHI  Fixture Material: Metal  ELECTRICAL  Number of Lamps: 1  Lamp Type: LED Retrofit  Lamp Shape: T4  Bulb Included: Bulb Not Included  Total Output Wattage (W): '3  Max. Wattage Per Lamp (W): 3                                                                                                                                                                                                                                                                                                                                                                                                                                                                                                                                                                                                                                                                                                                                                                                                                                                                                                                                                                                                                                                                                                                                                                                                                                                                                                                                                                                                                                                                                                                                      | Brand: Panzeri                      |
| Mounting Location: Ceiling Subcategory: Ambient  PHYSICAL Shape: Square  Length (mm): 140  Length (in): 5 ½ Width (mm): 140 Width (in): 5 ½ Height (mm): 140  Height (in): 5 ½ Extension (mm): 140  Extension (in): 5 ½ Light Distribution: Omnidirectional Weight (kg): 1.50 Weight (lbs): 3.30 Diffuser: Matte White Blown Glass Fixture Finish: WHI Fixture Material: Metal  ELECTRICAL Number of Lamps: 1 Lamp Type: LED Retrofit Lamp Shape: T4 Bulb Included: Bulb Not Included Total Output Wattage (W): '3 Max. Wattage Per Lamp (W): 3                                                                                                                                                                                                                                                                                                                                                                                                                                                                                                                                                                                                                                                                                                                                                                                                                                                                                                                                                                                                                                                                                                                                                                                                                                                                                                                                                                                                                                                                                                                                                                                | Division: Design                    |
| Subcategory: Ambient  PHYSICAL  Shape: Square  Length (mm): 140  Length (in): 5 ½  Width (mm): 140  Width (in): 5 ½  Height (mm): 140  Height (in): 5 ½  Extension (mm): 140  Extension (in): 5 ½  Light Distribution: Omnidirectional  Weight (kg): 1.50  Weight (kg): 1.50  Weight (lbs): 3.30  Diffuser: Matte White Blown Glass  Fixture Finish: WHI  Fixture Material: Metal  ELECTRICAL  Number of Lamps: 1  Lamp Type: LED Retrofit  Lamp Shape: T4  Bulb Included: Bulb Not Included  Total Output Wattage (W): '3  Max. Wattage Per Lamp (W): 3                                                                                                                                                                                                                                                                                                                                                                                                                                                                                                                                                                                                                                                                                                                                                                                                                                                                                                                                                                                                                                                                                                                                                                                                                                                                                                                                                                                                                                                                                                                                                                       | Mounting Type: Surface              |
| PHYSICAL Shape: Square Length (mm): 140 Length (in): 5 ½ Width (mm): 140 Width (in): 5 ½ Height (mm): 140 Height (in): 5 ½ Extension (mm): 140 Extension (in): 5 ½ Light Distribution: Omnidirectional Weight (kg): 1.50 Weight (lbs): 3.30 Diffuser: Matte White Blown Glass Fixture Finish: WHI Fixture Material: Metal  ELECTRICAL Number of Lamps: 1 Lamp Type: LED Retrofit Lamp Shape: T4 Bulb Included: Bulb Not Included Total Output Wattage (W): '3 Max. Wattage Per Lamp (W): 3                                                                                                                                                                                                                                                                                                                                                                                                                                                                                                                                                                                                                                                                                                                                                                                                                                                                                                                                                                                                                                                                                                                                                                                                                                                                                                                                                                                                                                                                                                                                                                                                                                     | Mounting Location: Ceiling          |
| Shape: Square  Length (mm): 140  Length (in): 5 ½  Width (mm): 140  Width (in): 5 ½  Height (mm): 140  Height (in): 5 ½  Extension (mm): 140  Extension (in): 5 ½  Light Distribution: Omnidirectional  Weight (kg): 1.50  Weight (lbs): 3.30  Diffuser: Matte White Blown Glass  Fixture Finish: WHI  Fixture Material: Metal  ELECTRICAL  Number of Lamps: 1  Lamp Type: LED Retrofit  Lamp Shape: T4  Bulb Included: Bulb Not Included  Total Output Wattage (W): '3  Max. Wattage Per Lamp (W): 3                                                                                                                                                                                                                                                                                                                                                                                                                                                                                                                                                                                                                                                                                                                                                                                                                                                                                                                                                                                                                                                                                                                                                                                                                                                                                                                                                                                                                                                                                                                                                                                                                          | Subcategory: Ambient                |
| Length (mm): 140  Length (in): 5 ½  Width (mm): 140  Width (in): 5½  Height (mm): 140  Height (in): 5½  Extension (mm): 140  Extension (in): 5½  Light Distribution: Omnidirectional  Weight (kg): 1.50  Weight (lbs): 3.30  Diffuser: Matte White Blown Glass  Fixture Finish: WHI  Fixture Material: Metal  ELECTRICAL  Number of Lamps: 1  Lamp Type: LED Retrofit  Lamp Shape: T4  Bulb Included: Bulb Not Included  Total Output Wattage (W): '3  Max. Wattage Per Lamp (W): 3                                                                                                                                                                                                                                                                                                                                                                                                                                                                                                                                                                                                                                                                                                                                                                                                                                                                                                                                                                                                                                                                                                                                                                                                                                                                                                                                                                                                                                                                                                                                                                                                                                            | PHYSICAL                            |
| Length (in): 5 ½ Width (mm): 140 Width (in): 5½ Height (mm): 140 Height (in): 5½ Extension (mm): 140 Extension (in): 5½ Extension (in): 5½ Light Distribution: Omnidirectional Weight (kg): 1.50 Weight (lbs): 3.30 Diffuser: Matte White Blown Glass Fixture Finish: WHI Fixture Material: Metal  ELECTRICAL Number of Lamps: 1 Lamp Type: LED Retrofit Lamp Shape: T4 Bulb Included: Bulb Not Included Total Output Wattage (W): '3 Max. Wattage Per Lamp (W): 3                                                                                                                                                                                                                                                                                                                                                                                                                                                                                                                                                                                                                                                                                                                                                                                                                                                                                                                                                                                                                                                                                                                                                                                                                                                                                                                                                                                                                                                                                                                                                                                                                                                             | Shape: Square                       |
| Width (mm): 140 Width (in): 5 ½ Height (mm): 140 Height (in): 5 ½ Extension (mm): 140 Extension (in): 5 ½ Extension (in): 5 ½ Light Distribution: Omnidirectional Weight (kg): 1.50 Weight (lbs): 3.30 Diffuser: Matte White Blown Glass Fixture Finish: WHI Fixture Material: Metal  ELECTRICAL Number of Lamps: 1 Lamp Type: LED Retrofit Lamp Shape: T4 Bulb Included: Bulb Not Included Total Output Wattage (W): '3 Max. Wattage Per Lamp (W): 3                                                                                                                                                                                                                                                                                                                                                                                                                                                                                                                                                                                                                                                                                                                                                                                                                                                                                                                                                                                                                                                                                                                                                                                                                                                                                                                                                                                                                                                                                                                                                                                                                                                                          | Length (mm): 140                    |
| Width (in): 5 ½  Height (mm): 140  Height (in): 5 ½  Extension (mm): 140  Extension (in): 5 ½  Light Distribution: Omnidirectional  Weight (kg): 1.50  Weight (lbs): 3.30  Diffuser: Matte White Blown Glass  Fixture Finish: WHI  Fixture Material: Metal  ELECTRICAL  Number of Lamps: 1  Lamp Type: LED Retrofit  Lamp Shape: T4  Bulb Included: Bulb Not Included  Total Output Wattage (W): '3  Max. Wattage Per Lamp (W): 3                                                                                                                                                                                                                                                                                                                                                                                                                                                                                                                                                                                                                                                                                                                                                                                                                                                                                                                                                                                                                                                                                                                                                                                                                                                                                                                                                                                                                                                                                                                                                                                                                                                                                              | Length (in): 5 ½                    |
| Height (mm): 140  Height (in): 5 ½  Extension (mm): 140  Extension (in): 5 ½  Light Distribution: Omnidirectional  Weight (kg): 1.50  Weight (lbs): 3.30  Diffuser: Matte White Blown Glass  Fixture Finish: WHI  Fixture Material: Metal  ELECTRICAL  Number of Lamps: 1  Lamp Type: LED Retrofit  Lamp Shape: T4  Bulb Included: Bulb Not Included  Total Output Wattage (W): '3  Max. Wattage Per Lamp (W): 3                                                                                                                                                                                                                                                                                                                                                                                                                                                                                                                                                                                                                                                                                                                                                                                                                                                                                                                                                                                                                                                                                                                                                                                                                                                                                                                                                                                                                                                                                                                                                                                                                                                                                                               | Width (mm): 140                     |
| Height (in): 5 ½  Extension (mm): 140  Extension (in): 5 ½  Light Distribution: Omnidirectional  Weight (kg): 1.50  Weight (lbs): 3.30  Diffuser: Matte White Blown Glass  Fixture Finish: WHI  Fixture Material: Metal  ELECTRICAL  Number of Lamps: 1  Lamp Type: LED Retrofit  Lamp Shape: T4  Bulb Included: Bulb Not Included  Total Output Wattage (W): '3  Max. Wattage Per Lamp (W): 3                                                                                                                                                                                                                                                                                                                                                                                                                                                                                                                                                                                                                                                                                                                                                                                                                                                                                                                                                                                                                                                                                                                                                                                                                                                                                                                                                                                                                                                                                                                                                                                                                                                                                                                                 | Width (in): $5\frac{1}{2}$          |
| Extension (mm): 140  Extension (in): 5 ½  Light Distribution: Omnidirectional  Weight (kg): 1.50  Weight (lbs): 3.30  Diffuser: Matte White Blown Glass  Fixture Finish: WHI  Fixture Material: Metal  ELECTRICAL  Number of Lamps: 1  Lamp Type: LED Retrofit  Lamp Shape: T4  Bulb Included: Bulb Not Included  Total Output Wattage (W): '3  Max. Wattage Per Lamp (W): 3                                                                                                                                                                                                                                                                                                                                                                                                                                                                                                                                                                                                                                                                                                                                                                                                                                                                                                                                                                                                                                                                                                                                                                                                                                                                                                                                                                                                                                                                                                                                                                                                                                                                                                                                                   | Height (mm): 140                    |
| Extension (in): 5 ½  Light Distribution: Omnidirectional  Weight (kg): 1.50  Weight (lbs): 3.30  Diffuser: Matte White Blown Glass  Fixture Finish: WHI  Fixture Material: Metal  ELECTRICAL  Number of Lamps: 1  Lamp Type: LED Retrofit  Lamp Shape: T4  Bulb Included: Bulb Not Included  Total Output Wattage (W): '3  Max. Wattage Per Lamp (W): 3                                                                                                                                                                                                                                                                                                                                                                                                                                                                                                                                                                                                                                                                                                                                                                                                                                                                                                                                                                                                                                                                                                                                                                                                                                                                                                                                                                                                                                                                                                                                                                                                                                                                                                                                                                        | Height (in): 5 ½                    |
| Light Distribution: Omnidirectional Weight (kg): 1.50 Weight (lbs): 3.30 Diffuser: Matte White Blown Glass Fixture Finish: WHI Fixture Material: Metal  ELECTRICAL Number of Lamps: 1 Lamp Type: LED Retrofit Lamp Shape: T4 Bulb Included: Bulb Not Included Total Output Wattage (W): '3 Max. Wattage Per Lamp (W): 3                                                                                                                                                                                                                                                                                                                                                                                                                                                                                                                                                                                                                                                                                                                                                                                                                                                                                                                                                                                                                                                                                                                                                                                                                                                                                                                                                                                                                                                                                                                                                                                                                                                                                                                                                                                                        | Extension (mm): 140                 |
| Weight (kg): 1.50 Weight (lbs): 3.30 Diffuser: Matte White Blown Glass Fixture Finish: WHI Fixture Material: Metal  ELECTRICAL Number of Lamps: 1 Lamp Type: LED Retrofit Lamp Shape: T4 Bulb Included: Bulb Not Included Total Output Wattage (W): '3 Max. Wattage Per Lamp (W): 3                                                                                                                                                                                                                                                                                                                                                                                                                                                                                                                                                                                                                                                                                                                                                                                                                                                                                                                                                                                                                                                                                                                                                                                                                                                                                                                                                                                                                                                                                                                                                                                                                                                                                                                                                                                                                                            | Extension (in): 5 ½                 |
| Weight (lbs): 3.30 Diffuser: Matte White Blown Glass Fixture Finish: WHI Fixture Material: Metal  ELECTRICAL Number of Lamps: 1 Lamp Type: LED Retrofit Lamp Shape: T4 Bulb Included: Bulb Not Included Total Output Wattage (W): '3 Max. Wattage Per Lamp (W): 3                                                                                                                                                                                                                                                                                                                                                                                                                                                                                                                                                                                                                                                                                                                                                                                                                                                                                                                                                                                                                                                                                                                                                                                                                                                                                                                                                                                                                                                                                                                                                                                                                                                                                                                                                                                                                                                              | Light Distribution: Omnidirectional |
| Diffuser: Matte White Blown Glass Fixture Finish: WHI Fixture Material: Metal  ELECTRICAL Number of Lamps: 1 Lamp Type: LED Retrofit Lamp Shape: T4 Bulb Included: Bulb Not Included Total Output Wattage (W): '3 Max. Wattage Per Lamp (W): 3                                                                                                                                                                                                                                                                                                                                                                                                                                                                                                                                                                                                                                                                                                                                                                                                                                                                                                                                                                                                                                                                                                                                                                                                                                                                                                                                                                                                                                                                                                                                                                                                                                                                                                                                                                                                                                                                                 | Weight (kg): 1.50                   |
| Fixture Finish: WHI Fixture Material: Metal  ELECTRICAL  Number of Lamps: 1  Lamp Type: LED Retrofit  Lamp Shape: T4  Bulb Included: Bulb Not Included  Total Output Wattage (W): '3  Max. Wattage Per Lamp (W): 3                                                                                                                                                                                                                                                                                                                                                                                                                                                                                                                                                                                                                                                                                                                                                                                                                                                                                                                                                                                                                                                                                                                                                                                                                                                                                                                                                                                                                                                                                                                                                                                                                                                                                                                                                                                                                                                                                                             | Weight (lbs): 3.30                  |
| Fixture Material: Metal  ELECTRICAL  Number of Lamps: 1  Lamp Type: LED Retrofit  Lamp Shape: T4  Bulb Included: Bulb Not Included  Total Output Wattage (W): '3  Max. Wattage Per Lamp (W): 3                                                                                                                                                                                                                                                                                                                                                                                                                                                                                                                                                                                                                                                                                                                                                                                                                                                                                                                                                                                                                                                                                                                                                                                                                                                                                                                                                                                                                                                                                                                                                                                                                                                                                                                                                                                                                                                                                                                                 | Diffuser: Matte White Blown Glass   |
| ELECTRICAL  Number of Lamps: 1  Lamp Type: LED Retrofit  Lamp Shape: T4  Bulb Included: Bulb Not Included  Total Output Wattage (W): '3  Max. Wattage Per Lamp (W): 3                                                                                                                                                                                                                                                                                                                                                                                                                                                                                                                                                                                                                                                                                                                                                                                                                                                                                                                                                                                                                                                                                                                                                                                                                                                                                                                                                                                                                                                                                                                                                                                                                                                                                                                                                                                                                                                                                                                                                          | Fixture Finish: WHI                 |
| Number of Lamps: 1 Lamp Type: LED Retrofit Lamp Shape: T4 Bulb Included: Bulb Not Included Total Output Wattage (W): '3 Max. Wattage Per Lamp (W): 3                                                                                                                                                                                                                                                                                                                                                                                                                                                                                                                                                                                                                                                                                                                                                                                                                                                                                                                                                                                                                                                                                                                                                                                                                                                                                                                                                                                                                                                                                                                                                                                                                                                                                                                                                                                                                                                                                                                                                                           | Fixture Material: Metal             |
| Lamp Type: LED Retrofit Lamp Shape: T4 Bulb Included: Bulb Not Included Total Output Wattage (W): '3 Max. Wattage Per Lamp (W): 3                                                                                                                                                                                                                                                                                                                                                                                                                                                                                                                                                                                                                                                                                                                                                                                                                                                                                                                                                                                                                                                                                                                                                                                                                                                                                                                                                                                                                                                                                                                                                                                                                                                                                                                                                                                                                                                                                                                                                                                              | ELECTRICAL                          |
| Lamp Shape: T4 Bulb Included: Bulb Not Included Total Output Wattage (W): '3 Max. Wattage Per Lamp (W): 3                                                                                                                                                                                                                                                                                                                                                                                                                                                                                                                                                                                                                                                                                                                                                                                                                                                                                                                                                                                                                                                                                                                                                                                                                                                                                                                                                                                                                                                                                                                                                                                                                                                                                                                                                                                                                                                                                                                                                                                                                      | Number of Lamps: 1                  |
| Bulb Included: Bulb Not Included Total Output Wattage (W): '3 Max. Wattage Per Lamp (W): 3                                                                                                                                                                                                                                                                                                                                                                                                                                                                                                                                                                                                                                                                                                                                                                                                                                                                                                                                                                                                                                                                                                                                                                                                                                                                                                                                                                                                                                                                                                                                                                                                                                                                                                                                                                                                                                                                                                                                                                                                                                     | Lamp Type: LED Retrofit             |
| Total Output Wattage (W): '3<br>Max. Wattage Per Lamp (W): 3                                                                                                                                                                                                                                                                                                                                                                                                                                                                                                                                                                                                                                                                                                                                                                                                                                                                                                                                                                                                                                                                                                                                                                                                                                                                                                                                                                                                                                                                                                                                                                                                                                                                                                                                                                                                                                                                                                                                                                                                                                                                   | Lamp Shape: T4                      |
| Max. Wattage Per Lamp (W): 3                                                                                                                                                                                                                                                                                                                                                                                                                                                                                                                                                                                                                                                                                                                                                                                                                                                                                                                                                                                                                                                                                                                                                                                                                                                                                                                                                                                                                                                                                                                                                                                                                                                                                                                                                                                                                                                                                                                                                                                                                                                                                                   | Bulb Included: Bulb Not Included    |
|                                                                                                                                                                                                                                                                                                                                                                                                                                                                                                                                                                                                                                                                                                                                                                                                                                                                                                                                                                                                                                                                                                                                                                                                                                                                                                                                                                                                                                                                                                                                                                                                                                                                                                                                                                                                                                                                                                                                                                                                                                                                                                                                | Total Output Wattage (W): '3        |
| Lamp Raco: G0                                                                                                                                                                                                                                                                                                                                                                                                                                                                                                                                                                                                                                                                                                                                                                                                                                                                                                                                                                                                                                                                                                                                                                                                                                                                                                                                                                                                                                                                                                                                                                                                                                                                                                                                                                                                                                                                                                                                                                                                                                                                                                                  | Max. Wattage Per Lamp (W): 3        |
| Lamp base. 03                                                                                                                                                                                                                                                                                                                                                                                                                                                                                                                                                                                                                                                                                                                                                                                                                                                                                                                                                                                                                                                                                                                                                                                                                                                                                                                                                                                                                                                                                                                                                                                                                                                                                                                                                                                                                                                                                                                                                                                                                                                                                                                  | Lamp Base: G9                       |