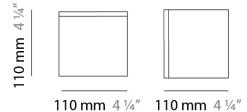

# D83003

| GENERAL  Series: Kubik  Brand: Panzeri  Division: Design  Mounting Type: Surface  Mounting Location: Ceiling  Subcategory: Ambient  PHYSICAL  Shape: Square  Length (mm): 140  Length (in): 5 ½  Width (mm): 140  Width (in): 5 ½  Height (mm): 140  Height (in): 5 ½  Extension (in): 5 ½  Extension (in): 5 ½  Light Distribution: Omnidirectional  Weight (kg): 1.50  Weight (lbs): 3.30  Diffuser: Matte White Blown Glass  Fixture Finish: WHI  Fixture Material: Metal  ELECTRICAL  Number of Lamps: 1  Lamp Type: LED Retrofit  Lamp Shape: T4  Bulb Included: Bulb Not Included  Total Output Wattage (W): '3  Max. Wattage Per Lamp (W): 3  Lamp Race: G9  Lamp Ra |                                     |
|--------------------------------------------------------------------------------------------------------------------------------------------------------------------------------------------------------------------------------------------------------------------------------------------------------------------------------------------------------------------------------------------------------------------------------------------------------------------------------------------------------------------------------------------------------------------------------------------------------------------------------------------------------------------------------------------------------------------------------------------------------------------------------------------------------------------------------------------------------------------------------------------------------------------------------------------------------------------------------------------------------------------------------------------------------------------------------------------------------------------------------------------------------------------------------------------------------------------------------------------------------------------------------------------------------------------------------------------------------------------------------------------------------------------------------------------------------------------------------------------------------------------------------------------------------------------------------------------------------------------------------------------------------------------------------------------------------------------------------------------------------------------------------------------------------------------------------------------------------------------------------------------------------------------------------------------------------------------------------------------------------------------------------------------------------------------------------------------------------------------------------|-------------------------------------|
| Brand: Panzeri  Division: Design  Mounting Type: Surface  Mounting Location: Ceiling  Subcategory: Ambient  PHYSICAL  Shape: Square  Length (mm): 140  Length (in): 5½  Width (mm): 140  Width (in): 5½  Height (mm): 140  Height (in): 5½  Extension (mm): 140  Extension (in): 5½  Light Distribution: Omnidirectional  Weight (kg): 1.50  Weight (lbs): 3.30  Diffuser: Matte White Blown Glass  Fixture Finish: WHI  Fixture Material: Metal  ELECTRICAL  Number of Lamps: 1  Lamp Type: LED Retrofit  Lamp Shape: T4  Bulb Included: Bulb Not Included  Total Output Wattage (W): '3  Max. Wattage Per Lamp (W): 3                                                                                                                                                                                                                                                                                                                                                                                                                                                                                                                                                                                                                                                                                                                                                                                                                                                                                                                                                                                                                                                                                                                                                                                                                                                                                                                                                                                                                                                                                                        | GENERAL                             |
| Division: Design  Mounting Type: Surface  Mounting Location: Ceiling  Subcategory: Ambient  PHYSICAL  Shape: Square  Length (mm): 140  Length (in): 5½  Width (mm): 140  Width (in): 5½  Height (mm): 140  Height (in): 5½  Extension (mm): 140  Extension (in): 5½  Light Distribution: Omnidirectional  Weight (kg): 1.50  Weight (lbs): 3.30  Diffuser: Matte White Blown Glass  Fixture Finish: WHI  Fixture Material: Metal  ELECTRICAL  Number of Lamps: 1  Lamp Type: LED Retrofit  Lamp Shape: T4  Bulb Included: Bulb Not Included  Total Output Wattage (W): '3  Max. Wattage Per Lamp (W): 3                                                                                                                                                                                                                                                                                                                                                                                                                                                                                                                                                                                                                                                                                                                                                                                                                                                                                                                                                                                                                                                                                                                                                                                                                                                                                                                                                                                                                                                                                                                        | Series: Kubik                       |
| Mounting Type: Surface  Mounting Location: Ceiling  Subcategory: Ambient  PHYSICAL  Shape: Square  Length (mm): 140  Length (in): 5 ½  Width (mm): 140  Width (in): 5 ½  Height (mm): 140  Height (in): 5 ½  Extension (mm): 140  Extension (in): 5 ½  Light Distribution: Omnidirectional  Weight (kg): 1.50  Weight (lbs): 3.30  Diffuser: Matte White Blown Glass  Fixture Finish: WHI  Fixture Material: Metal  ELECTRICAL  Number of Lamps: 1  Lamp Type: LED Retrofit  Lamp Shape: T4  Bulb Included: Bulb Not Included  Total Output Wattage (W): '3  Max. Wattage Per Lamp (W): 3                                                                                                                                                                                                                                                                                                                                                                                                                                                                                                                                                                                                                                                                                                                                                                                                                                                                                                                                                                                                                                                                                                                                                                                                                                                                                                                                                                                                                                                                                                                                      | Brand: Panzeri                      |
| Mounting Location: Ceiling Subcategory: Ambient  PHYSICAL Shape: Square  Length (mm): 140  Length (in): 5 ½ Width (mm): 140 Width (in): 5 ½ Height (mm): 140  Height (in): 5 ½ Extension (mm): 140  Extension (in): 5 ½ Light Distribution: Omnidirectional Weight (kg): 1.50 Weight (lbs): 3.30 Diffuser: Matte White Blown Glass Fixture Finish: WHI Fixture Material: Metal  ELECTRICAL Number of Lamps: 1 Lamp Type: LED Retrofit Lamp Shape: T4 Bulb Included: Bulb Not Included Total Output Wattage (W): '3 Max. Wattage Per Lamp (W): 3                                                                                                                                                                                                                                                                                                                                                                                                                                                                                                                                                                                                                                                                                                                                                                                                                                                                                                                                                                                                                                                                                                                                                                                                                                                                                                                                                                                                                                                                                                                                                                                | Division: Design                    |
| Subcategory: Ambient  PHYSICAL  Shape: Square  Length (mm): 140  Length (in): 5 ½  Width (mm): 140  Width (in): 5 ½  Height (mm): 140  Height (in): 5 ½  Extension (mm): 140  Extension (in): 5 ½  Light Distribution: Omnidirectional  Weight (kg): 1.50  Weight (kg): 1.50  Weight (lbs): 3.30  Diffuser: Matte White Blown Glass  Fixture Finish: WHI  Fixture Material: Metal  ELECTRICAL  Number of Lamps: 1  Lamp Type: LED Retrofit  Lamp Shape: T4  Bulb Included: Bulb Not Included  Total Output Wattage (W): '3  Max. Wattage Per Lamp (W): 3                                                                                                                                                                                                                                                                                                                                                                                                                                                                                                                                                                                                                                                                                                                                                                                                                                                                                                                                                                                                                                                                                                                                                                                                                                                                                                                                                                                                                                                                                                                                                                       | Mounting Type: Surface              |
| PHYSICAL Shape: Square Length (mm): 140 Length (in): 5 ½ Width (mm): 140 Width (in): 5 ½ Height (mm): 140 Height (in): 5 ½ Extension (mm): 140 Extension (in): 5 ½ Light Distribution: Omnidirectional Weight (kg): 1.50 Weight (lbs): 3.30 Diffuser: Matte White Blown Glass Fixture Finish: WHI Fixture Material: Metal  ELECTRICAL Number of Lamps: 1 Lamp Type: LED Retrofit Lamp Shape: T4 Bulb Included: Bulb Not Included Total Output Wattage (W): '3 Max. Wattage Per Lamp (W): 3                                                                                                                                                                                                                                                                                                                                                                                                                                                                                                                                                                                                                                                                                                                                                                                                                                                                                                                                                                                                                                                                                                                                                                                                                                                                                                                                                                                                                                                                                                                                                                                                                                     | Mounting Location: Ceiling          |
| Shape: Square  Length (mm): 140  Length (in): 5 ½  Width (mm): 140  Width (in): 5 ½  Height (mm): 140  Height (in): 5 ½  Extension (mm): 140  Extension (in): 5 ½  Light Distribution: Omnidirectional  Weight (kg): 1.50  Weight (lbs): 3.30  Diffuser: Matte White Blown Glass  Fixture Finish: WHI  Fixture Material: Metal  ELECTRICAL  Number of Lamps: 1  Lamp Type: LED Retrofit  Lamp Shape: T4  Bulb Included: Bulb Not Included  Total Output Wattage (W): '3  Max. Wattage Per Lamp (W): 3                                                                                                                                                                                                                                                                                                                                                                                                                                                                                                                                                                                                                                                                                                                                                                                                                                                                                                                                                                                                                                                                                                                                                                                                                                                                                                                                                                                                                                                                                                                                                                                                                          | Subcategory: Ambient                |
| Length (mm): 140  Length (in): 5 ½  Width (mm): 140  Width (in): 5½  Height (mm): 140  Height (in): 5½  Extension (mm): 140  Extension (in): 5½  Light Distribution: Omnidirectional  Weight (kg): 1.50  Weight (lbs): 3.30  Diffuser: Matte White Blown Glass  Fixture Finish: WHI  Fixture Material: Metal  ELECTRICAL  Number of Lamps: 1  Lamp Type: LED Retrofit  Lamp Shape: T4  Bulb Included: Bulb Not Included  Total Output Wattage (W): '3  Max. Wattage Per Lamp (W): 3                                                                                                                                                                                                                                                                                                                                                                                                                                                                                                                                                                                                                                                                                                                                                                                                                                                                                                                                                                                                                                                                                                                                                                                                                                                                                                                                                                                                                                                                                                                                                                                                                                            | PHYSICAL                            |
| Length (in): 5 ½ Width (mm): 140 Width (in): 5½ Height (mm): 140 Height (in): 5½ Extension (mm): 140 Extension (in): 5½ Extension (in): 5½ Light Distribution: Omnidirectional Weight (kg): 1.50 Weight (lbs): 3.30 Diffuser: Matte White Blown Glass Fixture Finish: WHI Fixture Material: Metal  ELECTRICAL Number of Lamps: 1 Lamp Type: LED Retrofit Lamp Shape: T4 Bulb Included: Bulb Not Included Total Output Wattage (W): '3 Max. Wattage Per Lamp (W): 3                                                                                                                                                                                                                                                                                                                                                                                                                                                                                                                                                                                                                                                                                                                                                                                                                                                                                                                                                                                                                                                                                                                                                                                                                                                                                                                                                                                                                                                                                                                                                                                                                                                             | Shape: Square                       |
| Width (mm): 140 Width (in): 5 ½ Height (mm): 140 Height (in): 5 ½ Extension (mm): 140 Extension (in): 5 ½ Extension (in): 5 ½ Light Distribution: Omnidirectional Weight (kg): 1.50 Weight (lbs): 3.30 Diffuser: Matte White Blown Glass Fixture Finish: WHI Fixture Material: Metal  ELECTRICAL Number of Lamps: 1 Lamp Type: LED Retrofit Lamp Shape: T4 Bulb Included: Bulb Not Included Total Output Wattage (W): '3 Max. Wattage Per Lamp (W): 3                                                                                                                                                                                                                                                                                                                                                                                                                                                                                                                                                                                                                                                                                                                                                                                                                                                                                                                                                                                                                                                                                                                                                                                                                                                                                                                                                                                                                                                                                                                                                                                                                                                                          | Length (mm): 140                    |
| Width (in): 5 ½  Height (mm): 140  Height (in): 5 ½  Extension (mm): 140  Extension (in): 5 ½  Light Distribution: Omnidirectional  Weight (kg): 1.50  Weight (lbs): 3.30  Diffuser: Matte White Blown Glass  Fixture Finish: WHI  Fixture Material: Metal  ELECTRICAL  Number of Lamps: 1  Lamp Type: LED Retrofit  Lamp Shape: T4  Bulb Included: Bulb Not Included  Total Output Wattage (W): '3  Max. Wattage Per Lamp (W): 3                                                                                                                                                                                                                                                                                                                                                                                                                                                                                                                                                                                                                                                                                                                                                                                                                                                                                                                                                                                                                                                                                                                                                                                                                                                                                                                                                                                                                                                                                                                                                                                                                                                                                              | Length (in): 5 ½                    |
| Height (mm): 140  Height (in): 5 ½  Extension (mm): 140  Extension (in): 5 ½  Light Distribution: Omnidirectional  Weight (kg): 1.50  Weight (lbs): 3.30  Diffuser: Matte White Blown Glass  Fixture Finish: WHI  Fixture Material: Metal  ELECTRICAL  Number of Lamps: 1  Lamp Type: LED Retrofit  Lamp Shape: T4  Bulb Included: Bulb Not Included  Total Output Wattage (W): '3  Max. Wattage Per Lamp (W): 3                                                                                                                                                                                                                                                                                                                                                                                                                                                                                                                                                                                                                                                                                                                                                                                                                                                                                                                                                                                                                                                                                                                                                                                                                                                                                                                                                                                                                                                                                                                                                                                                                                                                                                               | Width (mm): 140                     |
| Height (in): 5 ½  Extension (mm): 140  Extension (in): 5 ½  Light Distribution: Omnidirectional  Weight (kg): 1.50  Weight (lbs): 3.30  Diffuser: Matte White Blown Glass  Fixture Finish: WHI  Fixture Material: Metal  ELECTRICAL  Number of Lamps: 1  Lamp Type: LED Retrofit  Lamp Shape: T4  Bulb Included: Bulb Not Included  Total Output Wattage (W): '3  Max. Wattage Per Lamp (W): 3                                                                                                                                                                                                                                                                                                                                                                                                                                                                                                                                                                                                                                                                                                                                                                                                                                                                                                                                                                                                                                                                                                                                                                                                                                                                                                                                                                                                                                                                                                                                                                                                                                                                                                                                 | Width (in): $5\frac{1}{2}$          |
| Extension (mm): 140  Extension (in): 5 ½  Light Distribution: Omnidirectional  Weight (kg): 1.50  Weight (lbs): 3.30  Diffuser: Matte White Blown Glass  Fixture Finish: WHI  Fixture Material: Metal  ELECTRICAL  Number of Lamps: 1  Lamp Type: LED Retrofit  Lamp Shape: T4  Bulb Included: Bulb Not Included  Total Output Wattage (W): '3  Max. Wattage Per Lamp (W): 3                                                                                                                                                                                                                                                                                                                                                                                                                                                                                                                                                                                                                                                                                                                                                                                                                                                                                                                                                                                                                                                                                                                                                                                                                                                                                                                                                                                                                                                                                                                                                                                                                                                                                                                                                   | Height (mm): 140                    |
| Extension (in): 5 ½  Light Distribution: Omnidirectional  Weight (kg): 1.50  Weight (lbs): 3.30  Diffuser: Matte White Blown Glass  Fixture Finish: WHI  Fixture Material: Metal  ELECTRICAL  Number of Lamps: 1  Lamp Type: LED Retrofit  Lamp Shape: T4  Bulb Included: Bulb Not Included  Total Output Wattage (W): '3  Max. Wattage Per Lamp (W): 3                                                                                                                                                                                                                                                                                                                                                                                                                                                                                                                                                                                                                                                                                                                                                                                                                                                                                                                                                                                                                                                                                                                                                                                                                                                                                                                                                                                                                                                                                                                                                                                                                                                                                                                                                                        | Height (in): 5 ½                    |
| Light Distribution: Omnidirectional Weight (kg): 1.50 Weight (lbs): 3.30 Diffuser: Matte White Blown Glass Fixture Finish: WHI Fixture Material: Metal  ELECTRICAL Number of Lamps: 1 Lamp Type: LED Retrofit Lamp Shape: T4 Bulb Included: Bulb Not Included Total Output Wattage (W): '3 Max. Wattage Per Lamp (W): 3                                                                                                                                                                                                                                                                                                                                                                                                                                                                                                                                                                                                                                                                                                                                                                                                                                                                                                                                                                                                                                                                                                                                                                                                                                                                                                                                                                                                                                                                                                                                                                                                                                                                                                                                                                                                        | Extension (mm): 140                 |
| Weight (kg): 1.50 Weight (lbs): 3.30 Diffuser: Matte White Blown Glass Fixture Finish: WHI Fixture Material: Metal  ELECTRICAL Number of Lamps: 1 Lamp Type: LED Retrofit Lamp Shape: T4 Bulb Included: Bulb Not Included Total Output Wattage (W): '3 Max. Wattage Per Lamp (W): 3                                                                                                                                                                                                                                                                                                                                                                                                                                                                                                                                                                                                                                                                                                                                                                                                                                                                                                                                                                                                                                                                                                                                                                                                                                                                                                                                                                                                                                                                                                                                                                                                                                                                                                                                                                                                                                            | Extension (in): 5 ½                 |
| Weight (lbs): 3.30 Diffuser: Matte White Blown Glass Fixture Finish: WHI Fixture Material: Metal  ELECTRICAL Number of Lamps: 1 Lamp Type: LED Retrofit Lamp Shape: T4 Bulb Included: Bulb Not Included Total Output Wattage (W): '3 Max. Wattage Per Lamp (W): 3                                                                                                                                                                                                                                                                                                                                                                                                                                                                                                                                                                                                                                                                                                                                                                                                                                                                                                                                                                                                                                                                                                                                                                                                                                                                                                                                                                                                                                                                                                                                                                                                                                                                                                                                                                                                                                                              | Light Distribution: Omnidirectional |
| Diffuser: Matte White Blown Glass Fixture Finish: WHI Fixture Material: Metal  ELECTRICAL Number of Lamps: 1 Lamp Type: LED Retrofit Lamp Shape: T4 Bulb Included: Bulb Not Included Total Output Wattage (W): '3 Max. Wattage Per Lamp (W): 3                                                                                                                                                                                                                                                                                                                                                                                                                                                                                                                                                                                                                                                                                                                                                                                                                                                                                                                                                                                                                                                                                                                                                                                                                                                                                                                                                                                                                                                                                                                                                                                                                                                                                                                                                                                                                                                                                 | Weight (kg): 1.50                   |
| Fixture Finish: WHI Fixture Material: Metal  ELECTRICAL  Number of Lamps: 1  Lamp Type: LED Retrofit  Lamp Shape: T4  Bulb Included: Bulb Not Included  Total Output Wattage (W): '3  Max. Wattage Per Lamp (W): 3                                                                                                                                                                                                                                                                                                                                                                                                                                                                                                                                                                                                                                                                                                                                                                                                                                                                                                                                                                                                                                                                                                                                                                                                                                                                                                                                                                                                                                                                                                                                                                                                                                                                                                                                                                                                                                                                                                             | Weight (lbs): 3.30                  |
| Fixture Material: Metal  ELECTRICAL  Number of Lamps: 1  Lamp Type: LED Retrofit  Lamp Shape: T4  Bulb Included: Bulb Not Included  Total Output Wattage (W): '3  Max. Wattage Per Lamp (W): 3                                                                                                                                                                                                                                                                                                                                                                                                                                                                                                                                                                                                                                                                                                                                                                                                                                                                                                                                                                                                                                                                                                                                                                                                                                                                                                                                                                                                                                                                                                                                                                                                                                                                                                                                                                                                                                                                                                                                 | Diffuser: Matte White Blown Glass   |
| ELECTRICAL  Number of Lamps: 1  Lamp Type: LED Retrofit  Lamp Shape: T4  Bulb Included: Bulb Not Included  Total Output Wattage (W): '3  Max. Wattage Per Lamp (W): 3                                                                                                                                                                                                                                                                                                                                                                                                                                                                                                                                                                                                                                                                                                                                                                                                                                                                                                                                                                                                                                                                                                                                                                                                                                                                                                                                                                                                                                                                                                                                                                                                                                                                                                                                                                                                                                                                                                                                                          | Fixture Finish: WHI                 |
| Number of Lamps: 1 Lamp Type: LED Retrofit Lamp Shape: T4 Bulb Included: Bulb Not Included Total Output Wattage (W): '3 Max. Wattage Per Lamp (W): 3                                                                                                                                                                                                                                                                                                                                                                                                                                                                                                                                                                                                                                                                                                                                                                                                                                                                                                                                                                                                                                                                                                                                                                                                                                                                                                                                                                                                                                                                                                                                                                                                                                                                                                                                                                                                                                                                                                                                                                           | Fixture Material: Metal             |
| Lamp Type: LED Retrofit Lamp Shape: T4 Bulb Included: Bulb Not Included Total Output Wattage (W): '3 Max. Wattage Per Lamp (W): 3                                                                                                                                                                                                                                                                                                                                                                                                                                                                                                                                                                                                                                                                                                                                                                                                                                                                                                                                                                                                                                                                                                                                                                                                                                                                                                                                                                                                                                                                                                                                                                                                                                                                                                                                                                                                                                                                                                                                                                                              | ELECTRICAL                          |
| Lamp Shape: T4 Bulb Included: Bulb Not Included Total Output Wattage (W): '3 Max. Wattage Per Lamp (W): 3                                                                                                                                                                                                                                                                                                                                                                                                                                                                                                                                                                                                                                                                                                                                                                                                                                                                                                                                                                                                                                                                                                                                                                                                                                                                                                                                                                                                                                                                                                                                                                                                                                                                                                                                                                                                                                                                                                                                                                                                                      | Number of Lamps: 1                  |
| Bulb Included: Bulb Not Included Total Output Wattage (W): '3 Max. Wattage Per Lamp (W): 3                                                                                                                                                                                                                                                                                                                                                                                                                                                                                                                                                                                                                                                                                                                                                                                                                                                                                                                                                                                                                                                                                                                                                                                                                                                                                                                                                                                                                                                                                                                                                                                                                                                                                                                                                                                                                                                                                                                                                                                                                                     | Lamp Type: LED Retrofit             |
| Total Output Wattage (W): '3<br>Max. Wattage Per Lamp (W): 3                                                                                                                                                                                                                                                                                                                                                                                                                                                                                                                                                                                                                                                                                                                                                                                                                                                                                                                                                                                                                                                                                                                                                                                                                                                                                                                                                                                                                                                                                                                                                                                                                                                                                                                                                                                                                                                                                                                                                                                                                                                                   | Lamp Shape: T4                      |
| Max. Wattage Per Lamp (W): 3                                                                                                                                                                                                                                                                                                                                                                                                                                                                                                                                                                                                                                                                                                                                                                                                                                                                                                                                                                                                                                                                                                                                                                                                                                                                                                                                                                                                                                                                                                                                                                                                                                                                                                                                                                                                                                                                                                                                                                                                                                                                                                   | Bulb Included: Bulb Not Included    |
|                                                                                                                                                                                                                                                                                                                                                                                                                                                                                                                                                                                                                                                                                                                                                                                                                                                                                                                                                                                                                                                                                                                                                                                                                                                                                                                                                                                                                                                                                                                                                                                                                                                                                                                                                                                                                                                                                                                                                                                                                                                                                                                                | Total Output Wattage (W): '3        |
| Lamp Raco: G0                                                                                                                                                                                                                                                                                                                                                                                                                                                                                                                                                                                                                                                                                                                                                                                                                                                                                                                                                                                                                                                                                                                                                                                                                                                                                                                                                                                                                                                                                                                                                                                                                                                                                                                                                                                                                                                                                                                                                                                                                                                                                                                  | Max. Wattage Per Lamp (W): 3        |
| Lamp base. 03                                                                                                                                                                                                                                                                                                                                                                                                                                                                                                                                                                                                                                                                                                                                                                                                                                                                                                                                                                                                                                                                                                                                                                                                                                                                                                                                                                                                                                                                                                                                                                                                                                                                                                                                                                                                                                                                                                                                                                                                                                                                                                                  | Lamp Base: G9                       |