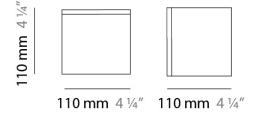

#### GENERAL

Series: Kubik Brand: Panzeri Division: Design

Mounting Type: Surface Mounting Location: Ceiling Subcategory: Ambient **PHYSICAL** Shape: Square Length (mm): 110 Length (in): 4 1/16 Width (mm): 110 Width (in): 4 1/16 Height (mm): 110 Height (in): 4 1/16 Light Distribution: Omnidirectional Weight (kg): 0.66 Weight (lbs): 1.45 Diffuser: Matte White Blown Glass Fixture Finish: WHI Fixture Material: Metal **ELECTRICAL** Input Wattage Range: 1 - 9 W Lamp Type: LED Input Wattage (W): 9.5 Total Output Wattage (W): 9 Dimming: Non-Dimmable Driver Included: Yes Driver Location: Integrated

#### GENERAL

Series: Kubik Brand: Panzeri Division: Design

Mounting Type: Surface Mounting Location: Ceiling Subcategory: Ambient **PHYSICAL** Shape: Square Length (mm): 110 Length (in): 4  $\frac{5}{16}$ Width (mm): 110 Width (in): 4 1/16 Height (mm): 110 Height (in): 4 1/16 Light Distribution: Omnidirectional Weight (kg): 0.66 Weight (lbs): 1.45 Diffuser: Matte White Blown Glass Fixture Finish: WHI Fixture Material: Metal **ELECTRICAL** Input Wattage Range: 1 - 9 W Lamp Type: LED