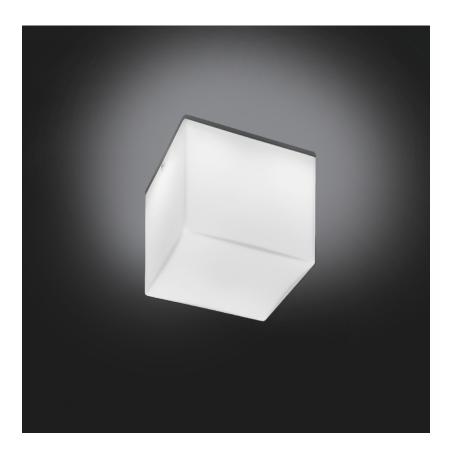

# D83003

| GENERAL  Series: Kubik  Brand: Panzeri  Division: Design  Mounting Type: Surface  Mounting Location: Ceiling  Subcategory: Ambient  PHYSICAL  Shape: Square  Length (mm): 140  Length (in): 5 ½  Width (mm): 140  Width (in): 5 ½  Height (mm): 140  Height (in): 5 ½  Extension (in): 5 ½  Extension (in): 5 ½  Light Distribution: Omnidirectional  Weight (kg): 1.50  Weight (lbs): 3.30  Diffuser: Matte White Blown Glass  Fixture Finish: WHI  Fixture Material: Metal  ELECTRICAL  Number of Lamps: 1  Lamp Type: LED Retrofit  Lamp Shape: T4  Bulb Included: Bulb Not Included  Total Output Wattage (W): '3  Max. Wattage Per Lamp (W): 3  Lamp Race: G9  Lamp Ra |                                     |
|--------------------------------------------------------------------------------------------------------------------------------------------------------------------------------------------------------------------------------------------------------------------------------------------------------------------------------------------------------------------------------------------------------------------------------------------------------------------------------------------------------------------------------------------------------------------------------------------------------------------------------------------------------------------------------------------------------------------------------------------------------------------------------------------------------------------------------------------------------------------------------------------------------------------------------------------------------------------------------------------------------------------------------------------------------------------------------------------------------------------------------------------------------------------------------------------------------------------------------------------------------------------------------------------------------------------------------------------------------------------------------------------------------------------------------------------------------------------------------------------------------------------------------------------------------------------------------------------------------------------------------------------------------------------------------------------------------------------------------------------------------------------------------------------------------------------------------------------------------------------------------------------------------------------------------------------------------------------------------------------------------------------------------------------------------------------------------------------------------------------------------|-------------------------------------|
| Brand: Panzeri  Division: Design  Mounting Type: Surface  Mounting Location: Ceiling  Subcategory: Ambient  PHYSICAL  Shape: Square  Length (mm): 140  Length (in): 5½  Width (mm): 140  Width (in): 5½  Height (mm): 140  Height (in): 5½  Extension (mm): 140  Extension (in): 5½  Light Distribution: Omnidirectional  Weight (kg): 1.50  Weight (lbs): 3.30  Diffuser: Matte White Blown Glass  Fixture Finish: WHI  Fixture Material: Metal  ELECTRICAL  Number of Lamps: 1  Lamp Type: LED Retrofit  Lamp Shape: T4  Bulb Included: Bulb Not Included  Total Output Wattage (W): '3  Max. Wattage Per Lamp (W): 3                                                                                                                                                                                                                                                                                                                                                                                                                                                                                                                                                                                                                                                                                                                                                                                                                                                                                                                                                                                                                                                                                                                                                                                                                                                                                                                                                                                                                                                                                                        | GENERAL                             |
| Division: Design  Mounting Type: Surface  Mounting Location: Ceiling  Subcategory: Ambient  PHYSICAL  Shape: Square  Length (mm): 140  Length (in): 5½  Width (mm): 140  Width (in): 5½  Height (mm): 140  Height (in): 5½  Extension (mm): 140  Extension (in): 5½  Light Distribution: Omnidirectional  Weight (kg): 1.50  Weight (lbs): 3.30  Diffuser: Matte White Blown Glass  Fixture Finish: WHI  Fixture Material: Metal  ELECTRICAL  Number of Lamps: 1  Lamp Type: LED Retrofit  Lamp Shape: T4  Bulb Included: Bulb Not Included  Total Output Wattage (W): '3  Max. Wattage Per Lamp (W): 3                                                                                                                                                                                                                                                                                                                                                                                                                                                                                                                                                                                                                                                                                                                                                                                                                                                                                                                                                                                                                                                                                                                                                                                                                                                                                                                                                                                                                                                                                                                        | Series: Kubik                       |
| Mounting Type: Surface  Mounting Location: Ceiling  Subcategory: Ambient  PHYSICAL  Shape: Square  Length (mm): 140  Length (in): 5 ½  Width (mm): 140  Width (in): 5 ½  Height (mm): 140  Height (in): 5 ½  Extension (mm): 140  Extension (in): 5 ½  Light Distribution: Omnidirectional  Weight (kg): 1.50  Weight (lbs): 3.30  Diffuser: Matte White Blown Glass  Fixture Finish: WHI  Fixture Material: Metal  ELECTRICAL  Number of Lamps: 1  Lamp Type: LED Retrofit  Lamp Shape: T4  Bulb Included: Bulb Not Included  Total Output Wattage (W): '3  Max. Wattage Per Lamp (W): 3                                                                                                                                                                                                                                                                                                                                                                                                                                                                                                                                                                                                                                                                                                                                                                                                                                                                                                                                                                                                                                                                                                                                                                                                                                                                                                                                                                                                                                                                                                                                      | Brand: Panzeri                      |
| Mounting Location: Ceiling Subcategory: Ambient  PHYSICAL Shape: Square  Length (mm): 140  Length (in): 5 ½ Width (mm): 140 Width (in): 5 ½ Height (mm): 140  Height (in): 5 ½ Extension (mm): 140  Extension (in): 5 ½ Light Distribution: Omnidirectional Weight (kg): 1.50 Weight (lbs): 3.30 Diffuser: Matte White Blown Glass Fixture Finish: WHI Fixture Material: Metal  ELECTRICAL Number of Lamps: 1 Lamp Type: LED Retrofit Lamp Shape: T4 Bulb Included: Bulb Not Included Total Output Wattage (W): '3 Max. Wattage Per Lamp (W): 3                                                                                                                                                                                                                                                                                                                                                                                                                                                                                                                                                                                                                                                                                                                                                                                                                                                                                                                                                                                                                                                                                                                                                                                                                                                                                                                                                                                                                                                                                                                                                                                | Division: Design                    |
| Subcategory: Ambient  PHYSICAL  Shape: Square  Length (mm): 140  Length (in): 5 ½  Width (mm): 140  Width (in): 5 ½  Height (mm): 140  Height (in): 5 ½  Extension (mm): 140  Extension (in): 5 ½  Light Distribution: Omnidirectional  Weight (kg): 1.50  Weight (kg): 1.50  Weight (lbs): 3.30  Diffuser: Matte White Blown Glass  Fixture Finish: WHI  Fixture Material: Metal  ELECTRICAL  Number of Lamps: 1  Lamp Type: LED Retrofit  Lamp Shape: T4  Bulb Included: Bulb Not Included  Total Output Wattage (W): '3  Max. Wattage Per Lamp (W): 3                                                                                                                                                                                                                                                                                                                                                                                                                                                                                                                                                                                                                                                                                                                                                                                                                                                                                                                                                                                                                                                                                                                                                                                                                                                                                                                                                                                                                                                                                                                                                                       | Mounting Type: Surface              |
| PHYSICAL Shape: Square Length (mm): 140 Length (in): 5 ½ Width (mm): 140 Width (in): 5 ½ Height (mm): 140 Height (in): 5 ½ Extension (mm): 140 Extension (in): 5 ½ Light Distribution: Omnidirectional Weight (kg): 1.50 Weight (lbs): 3.30 Diffuser: Matte White Blown Glass Fixture Finish: WHI Fixture Material: Metal  ELECTRICAL Number of Lamps: 1 Lamp Type: LED Retrofit Lamp Shape: T4 Bulb Included: Bulb Not Included Total Output Wattage (W): '3 Max. Wattage Per Lamp (W): 3                                                                                                                                                                                                                                                                                                                                                                                                                                                                                                                                                                                                                                                                                                                                                                                                                                                                                                                                                                                                                                                                                                                                                                                                                                                                                                                                                                                                                                                                                                                                                                                                                                     | Mounting Location: Ceiling          |
| Shape: Square  Length (mm): 140  Length (in): 5 ½  Width (mm): 140  Width (in): 5 ½  Height (mm): 140  Height (in): 5 ½  Extension (mm): 140  Extension (in): 5 ½  Light Distribution: Omnidirectional  Weight (kg): 1.50  Weight (lbs): 3.30  Diffuser: Matte White Blown Glass  Fixture Finish: WHI  Fixture Material: Metal  ELECTRICAL  Number of Lamps: 1  Lamp Type: LED Retrofit  Lamp Shape: T4  Bulb Included: Bulb Not Included  Total Output Wattage (W): '3  Max. Wattage Per Lamp (W): 3                                                                                                                                                                                                                                                                                                                                                                                                                                                                                                                                                                                                                                                                                                                                                                                                                                                                                                                                                                                                                                                                                                                                                                                                                                                                                                                                                                                                                                                                                                                                                                                                                          | Subcategory: Ambient                |
| Length (mm): 140  Length (in): 5 ½  Width (mm): 140  Width (in): 5½  Height (mm): 140  Height (in): 5½  Extension (mm): 140  Extension (in): 5½  Light Distribution: Omnidirectional  Weight (kg): 1.50  Weight (lbs): 3.30  Diffuser: Matte White Blown Glass  Fixture Finish: WHI  Fixture Material: Metal  ELECTRICAL  Number of Lamps: 1  Lamp Type: LED Retrofit  Lamp Shape: T4  Bulb Included: Bulb Not Included  Total Output Wattage (W): '3  Max. Wattage Per Lamp (W): 3                                                                                                                                                                                                                                                                                                                                                                                                                                                                                                                                                                                                                                                                                                                                                                                                                                                                                                                                                                                                                                                                                                                                                                                                                                                                                                                                                                                                                                                                                                                                                                                                                                            | PHYSICAL                            |
| Length (in): 5 ½ Width (mm): 140 Width (in): 5½ Height (mm): 140 Height (in): 5½ Extension (mm): 140 Extension (in): 5½ Extension (in): 5½ Light Distribution: Omnidirectional Weight (kg): 1.50 Weight (lbs): 3.30 Diffuser: Matte White Blown Glass Fixture Finish: WHI Fixture Material: Metal  ELECTRICAL Number of Lamps: 1 Lamp Type: LED Retrofit Lamp Shape: T4 Bulb Included: Bulb Not Included Total Output Wattage (W): '3 Max. Wattage Per Lamp (W): 3                                                                                                                                                                                                                                                                                                                                                                                                                                                                                                                                                                                                                                                                                                                                                                                                                                                                                                                                                                                                                                                                                                                                                                                                                                                                                                                                                                                                                                                                                                                                                                                                                                                             | Shape: Square                       |
| Width (mm): 140 Width (in): 5 ½ Height (mm): 140 Height (in): 5 ½ Extension (mm): 140 Extension (in): 5 ½ Extension (in): 5 ½ Light Distribution: Omnidirectional Weight (kg): 1.50 Weight (lbs): 3.30 Diffuser: Matte White Blown Glass Fixture Finish: WHI Fixture Material: Metal  ELECTRICAL Number of Lamps: 1 Lamp Type: LED Retrofit Lamp Shape: T4 Bulb Included: Bulb Not Included Total Output Wattage (W): '3 Max. Wattage Per Lamp (W): 3                                                                                                                                                                                                                                                                                                                                                                                                                                                                                                                                                                                                                                                                                                                                                                                                                                                                                                                                                                                                                                                                                                                                                                                                                                                                                                                                                                                                                                                                                                                                                                                                                                                                          | Length (mm): 140                    |
| Width (in): 5 ½  Height (mm): 140  Height (in): 5 ½  Extension (mm): 140  Extension (in): 5 ½  Light Distribution: Omnidirectional  Weight (kg): 1.50  Weight (lbs): 3.30  Diffuser: Matte White Blown Glass  Fixture Finish: WHI  Fixture Material: Metal  ELECTRICAL  Number of Lamps: 1  Lamp Type: LED Retrofit  Lamp Shape: T4  Bulb Included: Bulb Not Included  Total Output Wattage (W): '3  Max. Wattage Per Lamp (W): 3                                                                                                                                                                                                                                                                                                                                                                                                                                                                                                                                                                                                                                                                                                                                                                                                                                                                                                                                                                                                                                                                                                                                                                                                                                                                                                                                                                                                                                                                                                                                                                                                                                                                                              | Length (in): 5 ½                    |
| Height (mm): 140  Height (in): 5 ½  Extension (mm): 140  Extension (in): 5 ½  Light Distribution: Omnidirectional  Weight (kg): 1.50  Weight (lbs): 3.30  Diffuser: Matte White Blown Glass  Fixture Finish: WHI  Fixture Material: Metal  ELECTRICAL  Number of Lamps: 1  Lamp Type: LED Retrofit  Lamp Shape: T4  Bulb Included: Bulb Not Included  Total Output Wattage (W): '3  Max. Wattage Per Lamp (W): 3                                                                                                                                                                                                                                                                                                                                                                                                                                                                                                                                                                                                                                                                                                                                                                                                                                                                                                                                                                                                                                                                                                                                                                                                                                                                                                                                                                                                                                                                                                                                                                                                                                                                                                               | Width (mm): 140                     |
| Height (in): 5 ½  Extension (mm): 140  Extension (in): 5 ½  Light Distribution: Omnidirectional  Weight (kg): 1.50  Weight (lbs): 3.30  Diffuser: Matte White Blown Glass  Fixture Finish: WHI  Fixture Material: Metal  ELECTRICAL  Number of Lamps: 1  Lamp Type: LED Retrofit  Lamp Shape: T4  Bulb Included: Bulb Not Included  Total Output Wattage (W): '3  Max. Wattage Per Lamp (W): 3                                                                                                                                                                                                                                                                                                                                                                                                                                                                                                                                                                                                                                                                                                                                                                                                                                                                                                                                                                                                                                                                                                                                                                                                                                                                                                                                                                                                                                                                                                                                                                                                                                                                                                                                 | Width (in): $5\frac{1}{2}$          |
| Extension (mm): 140  Extension (in): 5 ½  Light Distribution: Omnidirectional  Weight (kg): 1.50  Weight (lbs): 3.30  Diffuser: Matte White Blown Glass  Fixture Finish: WHI  Fixture Material: Metal  ELECTRICAL  Number of Lamps: 1  Lamp Type: LED Retrofit  Lamp Shape: T4  Bulb Included: Bulb Not Included  Total Output Wattage (W): '3  Max. Wattage Per Lamp (W): 3                                                                                                                                                                                                                                                                                                                                                                                                                                                                                                                                                                                                                                                                                                                                                                                                                                                                                                                                                                                                                                                                                                                                                                                                                                                                                                                                                                                                                                                                                                                                                                                                                                                                                                                                                   | Height (mm): 140                    |
| Extension (in): 5 ½  Light Distribution: Omnidirectional  Weight (kg): 1.50  Weight (lbs): 3.30  Diffuser: Matte White Blown Glass  Fixture Finish: WHI  Fixture Material: Metal  ELECTRICAL  Number of Lamps: 1  Lamp Type: LED Retrofit  Lamp Shape: T4  Bulb Included: Bulb Not Included  Total Output Wattage (W): '3  Max. Wattage Per Lamp (W): 3                                                                                                                                                                                                                                                                                                                                                                                                                                                                                                                                                                                                                                                                                                                                                                                                                                                                                                                                                                                                                                                                                                                                                                                                                                                                                                                                                                                                                                                                                                                                                                                                                                                                                                                                                                        | Height (in): 5 ½                    |
| Light Distribution: Omnidirectional Weight (kg): 1.50 Weight (lbs): 3.30 Diffuser: Matte White Blown Glass Fixture Finish: WHI Fixture Material: Metal  ELECTRICAL Number of Lamps: 1 Lamp Type: LED Retrofit Lamp Shape: T4 Bulb Included: Bulb Not Included Total Output Wattage (W): '3 Max. Wattage Per Lamp (W): 3                                                                                                                                                                                                                                                                                                                                                                                                                                                                                                                                                                                                                                                                                                                                                                                                                                                                                                                                                                                                                                                                                                                                                                                                                                                                                                                                                                                                                                                                                                                                                                                                                                                                                                                                                                                                        | Extension (mm): 140                 |
| Weight (kg): 1.50 Weight (lbs): 3.30 Diffuser: Matte White Blown Glass Fixture Finish: WHI Fixture Material: Metal  ELECTRICAL Number of Lamps: 1 Lamp Type: LED Retrofit Lamp Shape: T4 Bulb Included: Bulb Not Included Total Output Wattage (W): '3 Max. Wattage Per Lamp (W): 3                                                                                                                                                                                                                                                                                                                                                                                                                                                                                                                                                                                                                                                                                                                                                                                                                                                                                                                                                                                                                                                                                                                                                                                                                                                                                                                                                                                                                                                                                                                                                                                                                                                                                                                                                                                                                                            | Extension (in): 5 ½                 |
| Weight (lbs): 3.30 Diffuser: Matte White Blown Glass Fixture Finish: WHI Fixture Material: Metal  ELECTRICAL Number of Lamps: 1 Lamp Type: LED Retrofit Lamp Shape: T4 Bulb Included: Bulb Not Included Total Output Wattage (W): '3 Max. Wattage Per Lamp (W): 3                                                                                                                                                                                                                                                                                                                                                                                                                                                                                                                                                                                                                                                                                                                                                                                                                                                                                                                                                                                                                                                                                                                                                                                                                                                                                                                                                                                                                                                                                                                                                                                                                                                                                                                                                                                                                                                              | Light Distribution: Omnidirectional |
| Diffuser: Matte White Blown Glass Fixture Finish: WHI Fixture Material: Metal  ELECTRICAL Number of Lamps: 1 Lamp Type: LED Retrofit Lamp Shape: T4 Bulb Included: Bulb Not Included Total Output Wattage (W): '3 Max. Wattage Per Lamp (W): 3                                                                                                                                                                                                                                                                                                                                                                                                                                                                                                                                                                                                                                                                                                                                                                                                                                                                                                                                                                                                                                                                                                                                                                                                                                                                                                                                                                                                                                                                                                                                                                                                                                                                                                                                                                                                                                                                                 | Weight (kg): 1.50                   |
| Fixture Finish: WHI Fixture Material: Metal  ELECTRICAL  Number of Lamps: 1  Lamp Type: LED Retrofit  Lamp Shape: T4  Bulb Included: Bulb Not Included  Total Output Wattage (W): '3  Max. Wattage Per Lamp (W): 3                                                                                                                                                                                                                                                                                                                                                                                                                                                                                                                                                                                                                                                                                                                                                                                                                                                                                                                                                                                                                                                                                                                                                                                                                                                                                                                                                                                                                                                                                                                                                                                                                                                                                                                                                                                                                                                                                                             | Weight (lbs): 3.30                  |
| Fixture Material: Metal  ELECTRICAL  Number of Lamps: 1  Lamp Type: LED Retrofit  Lamp Shape: T4  Bulb Included: Bulb Not Included  Total Output Wattage (W): '3  Max. Wattage Per Lamp (W): 3                                                                                                                                                                                                                                                                                                                                                                                                                                                                                                                                                                                                                                                                                                                                                                                                                                                                                                                                                                                                                                                                                                                                                                                                                                                                                                                                                                                                                                                                                                                                                                                                                                                                                                                                                                                                                                                                                                                                 | Diffuser: Matte White Blown Glass   |
| ELECTRICAL  Number of Lamps: 1  Lamp Type: LED Retrofit  Lamp Shape: T4  Bulb Included: Bulb Not Included  Total Output Wattage (W): '3  Max. Wattage Per Lamp (W): 3                                                                                                                                                                                                                                                                                                                                                                                                                                                                                                                                                                                                                                                                                                                                                                                                                                                                                                                                                                                                                                                                                                                                                                                                                                                                                                                                                                                                                                                                                                                                                                                                                                                                                                                                                                                                                                                                                                                                                          | Fixture Finish: WHI                 |
| Number of Lamps: 1 Lamp Type: LED Retrofit Lamp Shape: T4 Bulb Included: Bulb Not Included Total Output Wattage (W): '3 Max. Wattage Per Lamp (W): 3                                                                                                                                                                                                                                                                                                                                                                                                                                                                                                                                                                                                                                                                                                                                                                                                                                                                                                                                                                                                                                                                                                                                                                                                                                                                                                                                                                                                                                                                                                                                                                                                                                                                                                                                                                                                                                                                                                                                                                           | Fixture Material: Metal             |
| Lamp Type: LED Retrofit Lamp Shape: T4 Bulb Included: Bulb Not Included Total Output Wattage (W): '3 Max. Wattage Per Lamp (W): 3                                                                                                                                                                                                                                                                                                                                                                                                                                                                                                                                                                                                                                                                                                                                                                                                                                                                                                                                                                                                                                                                                                                                                                                                                                                                                                                                                                                                                                                                                                                                                                                                                                                                                                                                                                                                                                                                                                                                                                                              | ELECTRICAL                          |
| Lamp Shape: T4 Bulb Included: Bulb Not Included Total Output Wattage (W): '3 Max. Wattage Per Lamp (W): 3                                                                                                                                                                                                                                                                                                                                                                                                                                                                                                                                                                                                                                                                                                                                                                                                                                                                                                                                                                                                                                                                                                                                                                                                                                                                                                                                                                                                                                                                                                                                                                                                                                                                                                                                                                                                                                                                                                                                                                                                                      | Number of Lamps: 1                  |
| Bulb Included: Bulb Not Included Total Output Wattage (W): '3 Max. Wattage Per Lamp (W): 3                                                                                                                                                                                                                                                                                                                                                                                                                                                                                                                                                                                                                                                                                                                                                                                                                                                                                                                                                                                                                                                                                                                                                                                                                                                                                                                                                                                                                                                                                                                                                                                                                                                                                                                                                                                                                                                                                                                                                                                                                                     | Lamp Type: LED Retrofit             |
| Total Output Wattage (W): '3<br>Max. Wattage Per Lamp (W): 3                                                                                                                                                                                                                                                                                                                                                                                                                                                                                                                                                                                                                                                                                                                                                                                                                                                                                                                                                                                                                                                                                                                                                                                                                                                                                                                                                                                                                                                                                                                                                                                                                                                                                                                                                                                                                                                                                                                                                                                                                                                                   | Lamp Shape: T4                      |
| Max. Wattage Per Lamp (W): 3                                                                                                                                                                                                                                                                                                                                                                                                                                                                                                                                                                                                                                                                                                                                                                                                                                                                                                                                                                                                                                                                                                                                                                                                                                                                                                                                                                                                                                                                                                                                                                                                                                                                                                                                                                                                                                                                                                                                                                                                                                                                                                   | Bulb Included: Bulb Not Included    |
|                                                                                                                                                                                                                                                                                                                                                                                                                                                                                                                                                                                                                                                                                                                                                                                                                                                                                                                                                                                                                                                                                                                                                                                                                                                                                                                                                                                                                                                                                                                                                                                                                                                                                                                                                                                                                                                                                                                                                                                                                                                                                                                                | Total Output Wattage (W): '3        |
| Lamp Raco: G0                                                                                                                                                                                                                                                                                                                                                                                                                                                                                                                                                                                                                                                                                                                                                                                                                                                                                                                                                                                                                                                                                                                                                                                                                                                                                                                                                                                                                                                                                                                                                                                                                                                                                                                                                                                                                                                                                                                                                                                                                                                                                                                  | Max. Wattage Per Lamp (W): 3        |
| Lamp base. 03                                                                                                                                                                                                                                                                                                                                                                                                                                                                                                                                                                                                                                                                                                                                                                                                                                                                                                                                                                                                                                                                                                                                                                                                                                                                                                                                                                                                                                                                                                                                                                                                                                                                                                                                                                                                                                                                                                                                                                                                                                                                                                                  | Lamp Base: G9                       |